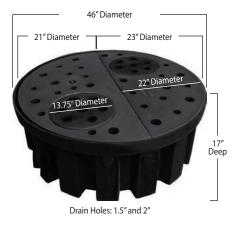

**CHECK OUR FULL LINE** 



### **Engineered for Durability and Strength**

- Molded supports inside transfer the weight to the ground below
- No more bowing and sagging
- No need for concrete support blocks
- Replaces the need for an offset reservoir system no liner, res-cubes or pump vault needed!

EasyPro



Save time and money with easier, faster installations!

## 800-448-3873

# EASYPRO.COM

## **Hercules Fountain Basin Specifications**

- Multi-panel grate allows you flexibility during installation and maintenance
- 125 gallon and 250 gallon models to suit your specific project
- Designed for superior strength with top-quality, durable materials
- May be used with loads up to 7,000 pounds when weight is evenly distributed.

#### SDB46

46" diameter x 17" deep 125 gallon capacity





#### SDB72

72" diameter x 17" deep 250 gallon capacity



EasyPr

Drain Holes: 1.5" and 2"

72" Diameter

## **Applications**

- Basalt Fountains
- Large Vase Fountains
- Just-A-Falls Installations

## 800-448-3873

## EASYPRO.COM