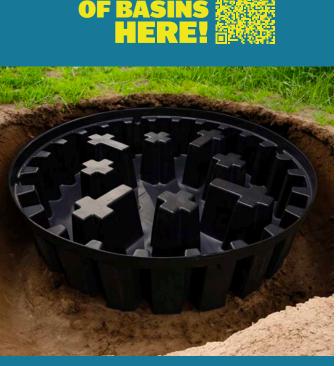

### **Engineered for Durability and Strength**

- Molded supports inside transfer the weight to the ground below
- No more bowing and sagging
- No need for concrete support blocks
- Replaces the need for an offset reservoir system no liner, res-cubes or pump vault needed!

## **Applications**

- Basalt Fountains
- Large Vase Fountains
- Just-A-Falls Installations