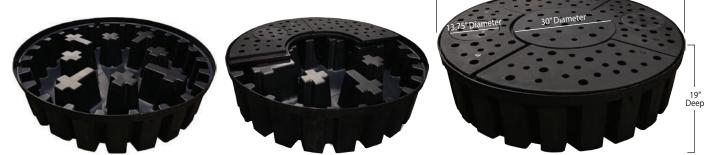

#### SDB72

72" diameter x 17" deep 250 gallon capacity

EasyPr

Drain Holes: 1.5" and 2"

72" Diameter