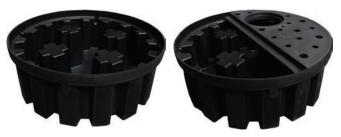

## **Hercules Fountain Basin Specifications**

- Multi-panel grate allows you flexibility during installation and maintenance
- 125 gallon and 250 gallon models to suit your specific project
- Designed for superior strength with top-quality, durable materials
- May be used with loads up to 7,000 pounds when weight is evenly distributed.