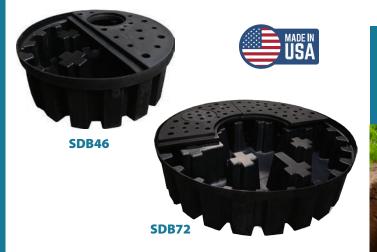

#### SDB46

46" diameter x 17" deep 125 gallon capacity

#### SDB72

72" diameter x 17" deep 250 gallon capacity

EasyPr

Drain Holes: 1.5" and 2"

72" Diameter