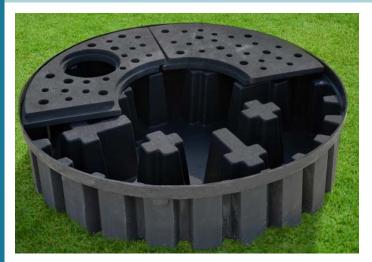

#### These tough basins can be used for weights up to 7000 pounds!\*

- For large basalts and vase-type fountains
- Saves time and money during installation
- replaces the need for an offset reservoir system
- Dual pump access lids for easy inspection and cleaning
- Proudly made in the USA

### **Engineered for Durability and Strength**

- Molded supports inside transfer the weight to the ground below
- No more bowing and sagging
- No need for concrete support blocks
- Replaces the need for an offset reservoir system no liner, res-cubes or pump vault needed!

## **Hercules Fountain Basin Specifications**

- Multi-panel grate allows you flexibility during installation and maintenance
- 125 gallon and 250 gallon models to suit your specific project
- Designed for superior strength with top-quality, durable materials
- May be used with loads up to 7,000 pounds when weight is evenly distributed.