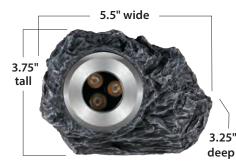

## **Rock-Shaped - Easy to Conceal!**

Realistic rock cover is molded from actual rock for a natural look that blends into the landscape of ponds, waterfalls and gardens.

Super bright, warm white lights are fully submersible and may be used in or out of the water.

- Use in or out of water. Rated IP68
- Design of rock cover allows user to change direction of the light beam
- Stainless steel housing for long life. Safe for chlorine and salt water.
- Light features optical lenses to maximize illumination
- Designed with an added flat surface to angle the beam upward