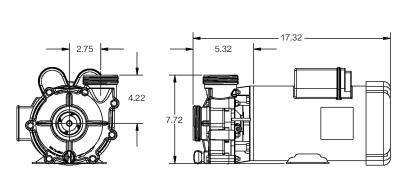

\*Dimensions and illustrations are approximate and for reference only

Flow At Total Dynamic Head

| Model                                                      | Max<br>Flow<br>GPH | Max<br>Head<br>Feet | Max<br>Power<br>Watts | Max<br>Current<br>Amps | Flow | 40'   | 50'  | 60'  | 70'  | 80'  | Voltage | Motor<br>Enclosure |
|------------------------------------------------------------|--------------------|---------------------|-----------------------|------------------------|------|-------|------|------|------|------|---------|--------------------|
| EX13200                                                    | 13200              | 81'                 | 2595                  | 11.5                   | GPM  | 175   | 160  | 141  | 117  | 60   | 230     | TEFC               |
| Inlet & Discharge 2" fpt or 2" slip with unions (included) |                    |                     |                       |                        | GPH  | 10500 | 9600 | 6480 | 7020 | 3600 |         |                    |