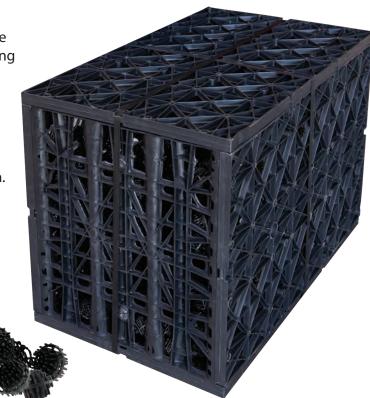

## **EasyBog™ Pond Filtration Cube**

Media-filled Res-Cubes that are ideal for wetland/bog filtration systems. Traditional wetland filters are typically filled with gravel layers which are hard to clean. EasyBog™ Cubes use a plastic media which is not only easy to clean but has a very long life cycle.

EasyBog™ Pond Filtration Cubes have over 1000 sq ft of surface area creating a highly effective bio-filtration environment

Each Cube filters up to 2500 gallons of pond water

Cubes come ready to install assembled and pre-filled with media. Super fast and easy!

## **EasyBog™ Cube Filtration Module**

| Part# | Filters up to | Cube Dimensions  |  |  |
|-------|---------------|------------------|--|--|
| EBC44 | 2500 gallons  | 27" x 16" x 17½" |  |  |