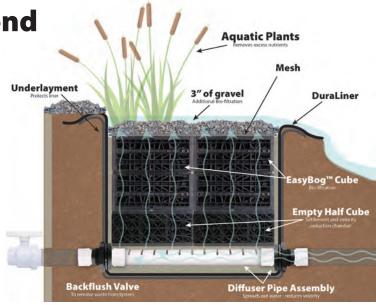

# **EASYBOG**<sup>TM</sup> Wetland Filtration System

**EasyBog™ Small Pond Filtration Kits** 

EasyBog™ Kits are a fast and effective way to filter ponds up to 10,000 gallons. Not only are they effective at filtering, these kits are designed to be easy to backflush when cleaning is needed!

- Each kit includes 45 mil EPDM liner that has 3" heavy-duty bulkhead fittings and a 3" water diffuser pipe pre-installed for a super fast bog build.
- EasyBog™ Cubes come pre-assembled with media installed. Fast and easy to install!

### Kits include:

- 45 mil EPDM DURALINER... with pre-installed bulkhead fittings and water diffuser pipe
- Underlayment
- · Res-Cubes
- EasyBog™ Cubes