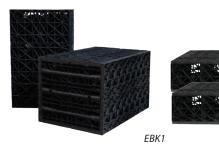

### **EasyBog™ Small Pond Filtration Kits**

| Part# | Filters up to  | Bog Dimensions      | Recommended<br>Max Flow | DuraLiner™ | Underlayment | HS22<br>Half Res-Cubes | EBC44<br>EasyBog™ Cubes |
|-------|----------------|---------------------|-------------------------|------------|--------------|------------------------|-------------------------|
| EBK1  | 5000 gallons   | 3' x 2.5' x 3' deep | 10,000 gph              | 10' x 12'  | 10' x 12'    | 2                      | 2                       |
| EBK2  | 10.000 gallons | 3' x 5' x 3' deep   | 13,500 aph              | 12' x 15'  | 10' x 15'    | 4                      | 4                       |