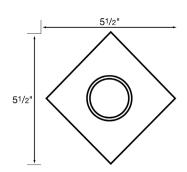

#### BWS2D 2" round wall scupper w/diamond trim plate Ground screw included

Recommended Flow Rate: 5-15 gpm