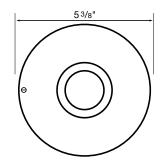

### BWS2RN 2" round wall scupper w/round trim plate Ground screw included

Recommended Flow Rate: 5-15 gpm