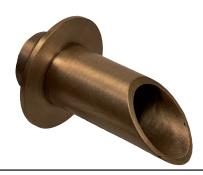

#### **Product Introduction**

Thank you for purchasing EasyPro's Vianti Falls Scupper. This brass spillway is ideal for formal water features and can accentuate the complete water feature in an endless number of possible applications.

### BWS2RN 2" round wall scupper w/round trim plate Ground screw included

Recommended Flow Rate: 5-15 gpm