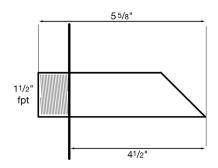

## **Scupper Dimensions and Specifications**

**NOTE:** Drawings are not to scale.

### BWS2F 2" Antique round wall scupper w/round trim plate Ground screw included

Recommended Flow Rate: 10-20 gpm