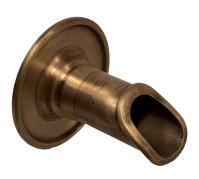

### BWS2RN 2" round wall scupper w/round trim plate Ground screw included

Recommended Flow Rate: 5-15 gpm