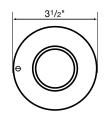

## **Scupper Dimensions and Specifications**

**NOTE:** Drawings are not to scale.

### BWS2RN 2" round wall scupper w/round trim plate Ground screw included

Recommended Flow Rate: 5-15 gpm