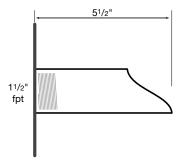

### BWS2F 2" Antique round wall scupper w/round trim plate Ground screw included

Recommended Flow Rate: 10-20 gpm