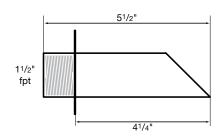

## **Scupper Dimensions and Specifications**

**NOTE:** Drawings are not to scale.

### BWS2RN 2" round wall scupper w/round trim plate Ground screw included

Recommended Flow Rate: 5-15 gpm