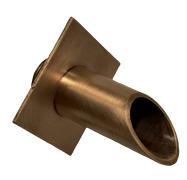

### BWS2F 2" Antique round wall scupper w/round trim plate Ground screw included

Recommended Flow Rate: 10-20 gpm