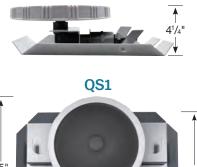

Low-maintenance 10" rubber membrane diffusers in single or double configuration
- Weighted, powder-coated steel base
- Fine bubble diffusers for maximum lift and oxygen transfer
- Unique barbed fittings with built in check valves to keep water out of tubing
- Designed for fresh water applications
- Five year warranty
- Minimal back pressure, diffuser membrane opens at less than 0.5 psi
- Recommended airflow: QS1 - 0.8-3 cfm QS2 - 1.6 - 6 cfm



asyPro

### **Applications**

- Recreation and Fishing Ponds
- Lakes
- Lagoons
- Golf Course Ponds
- Irrigation Ponds

- Weighted, powder coated steel base with preinstalled Schedule 80 plumbing
- 10" round, rubber (EPDM) diffuser(s)
- Hardware kit for connecting to 3/8", 1/2" or 5/8" ID tubing (not all fittings will be used)

#### **Dimensions**







# EASYPRO.COM

## 800-448-3873