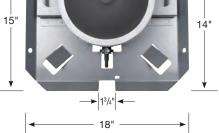

ow-maintenance 10" rubber membrane diffusers in single or double configuration
- Weighted, powder-coated steel base
- Fine bubble diffusers for maximum lift and oxygen transfer
- Unique barbed fittings with built in check valves to keep water out of tubing
- Designed for fresh water applications
- Five year warranty
- Minimal back pressure, diffuser membrane opens at less than 0.5 psi
- Recommended airflow: QS1 - 0.8-3 cfm QS2 - 1.6 - 6 cfm



asyPro

### **Applications**

- Recreation and Fishing Ponds
- Lakes
- Lagoons
- Golf Course Ponds
- Irrigation Ponds

- Weighted, powder coated steel base with preinstalled Schedule 80 plumbing
- 10" round, rubber (EPDM) diffuser(s)
- Hardware kit for connecting to 3/8", 1/2" or 5/8" ID tubing (not all fittings will be used)

#### **Dimensions**







# EASYPRO.COM

## 800-448-3873