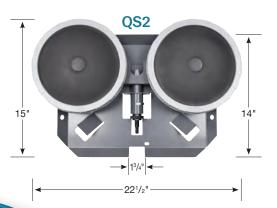

-maintenance 10" rubber membrane diffusers in single or double configuration
- Weighted, powder-coated steel base
- Fine bubble diffusers for maximum lift and oxygen transfer
- Unique barbed fittings with built in check valves to keep water out of tubing
- Designed for fresh water applications
- Five year warranty
- Minimal back pressure, diffuser membrane opens at less than 0.5 psi
- Recommended airflow: QS1 - 0.8-3 cfm QS2 - 1.6 - 6 cfm



asyPro

### **Applications**

- Recreation and Fishing Ponds
- Lakes
- Lagoons
- Golf Course Ponds
- Irrigation Ponds

- Weighted, powder coated steel base with preinstalled Schedule 80 plumbing
- 10" round, rubber (EPDM) diffuser(s)
- Hardware kit for connecting to 3/8", 1/2" or 5/8" ID tubing (not all fittings will be used)

#### **Dimensions**







# EASYPRO.COM

## 800-448-3873