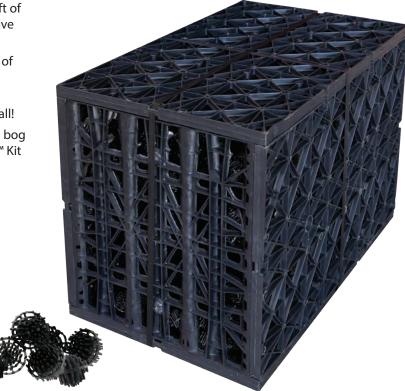

## **Eco-Bog™ Cube Filtration Module**

Media-filled Res-Cubes that are ideal for bog filtration systems. Traditional bogs are typically filled with gravel layers which are hard to clean. Eco-Bog<sup>™</sup> Cubes use a plastic media which is not only easy to clean but has a very long life cycle.

- Eco-Bog<sup>™</sup> Cubes have over 1000 sq ft of surface area creating a highly effective bio-filtration environment
- Each Cube filters up to 2500 gallons of pond water
- Cubes come assembled with media installed. Super fast and easy to install!
- Buy individually and build your own bog filter or opt for a complete Eco-Bog<sup>™</sup> Kit shown on reverse.

### Eco-Bog<sup>™</sup> Cube Filtration Module

| Part # | Filters up to | Cube Dimensions  |  |  |
|--------|---------------|------------------|--|--|
| EBC44  | 2500 gallons  | 27" x 16" x 17½" |  |  |