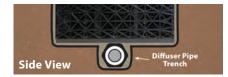

- Each kit includes 45 mil EPDM liner that has 3" heavy-duty bulkhead fittings and a 3" water diffuser pipe pre-installed for a super fast bog build.
- Eco-Cubes come pre-assembled with media installed. Fast and easy to install!

#### Kits include:

- 45 mil EPDM **DURALINER**, with pre-installed bulkhead fittings and water diffuser pipe
- Underlayment
- Res-Cubes
- Eco-Bog<sup>™</sup> Cubes

| Part # | Filters up to  | Bog Dimensions      | Recommended<br>Max Flow | DuraLiner™ | Underlayment | HS22<br>Half Res-Cubes | EBC44<br>Eco-Bog™ Cubes |
|--------|----------------|---------------------|-------------------------|------------|--------------|------------------------|-------------------------|
| EBK1   | 5000 gallons   | 3' x 2.5' x 3' deep | 10,000 gph              | 10' x 12'  | 10' x 12'    | 2                      | 2                       |
| EBK2   | 10,000 gallons | 3' x 5' x 3' deep   | 13,500 gph              | 12' x 15'  | 10' x 15'    | 4                      | 4                       |