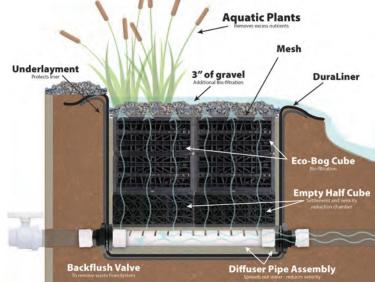

## Eco-Bog<sup>™</sup> Kits

Eco-Bog<sup>™</sup> Kits are a fast and effective way to filter ponds up to 10,000 gallons. Not only are they effective at filtering, these kits are designed to be easy to backflush when cleaning is needed!

- Each kit includes 45 mil EPDM liner that has 3" heavy-duty bulkhead fittings and a 3" water diffuser pipe pre-installed for a super fast bog build.
- Eco-Cubes come pre-assembled with media installed. Fast and easy to install!

#### Kits include:

- 45 mil EPDM **DURALINER**, with pre-installed bulkhead fittings and water diffuser pipe
- Underlayment
- Res-Cubes
- Eco-Bog<sup>™</sup> Cubes

| Part # | Filters up to  | Bog Dimensions      | Recommended<br>Max Flow | DuraLiner™ | Underlayment | HS22<br>Half Res-Cubes | EBC44<br>Eco-Bog™ Cubes |
|--------|----------------|---------------------|-------------------------|------------|--------------|------------------------|-------------------------|
| EBK1   | 5000 gallons   | 3' x 2.5' x 3' deep | 10,000 gph              | 10' x 12'  | 10' x 12'    | 2                      | 2                       |
| EBK2   | 10,000 gallons | 3' x 5' x 3' deep   | 13,500 gph              | 12' x 15'  | 10' x 15'    | 4                      | 4                       |