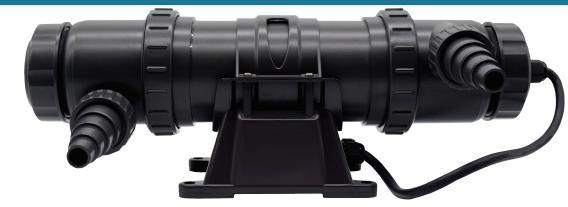

# ULTRAVIOLET CLARIFIER

- Engineered for ultraviolet efficiency and long life
- Tough, impact resistant housing
- Multi-step barbed connectors for ¾", 1", 1¼", 1½" tubing
- Weatherproof transformer with 6' cord
- UV sight glass shows when unit is operating at a glance

#### **FEATURES**

Durable, Impact Resistant Housing

18 Watt Ultraviolet Lamp

True Quartz Glass Sleeve

Sight Glass to Confirm Operation

115 Volt Transformer

Barbed Connectors Work with ¾", 1", 1¼" and 1½" Tubing