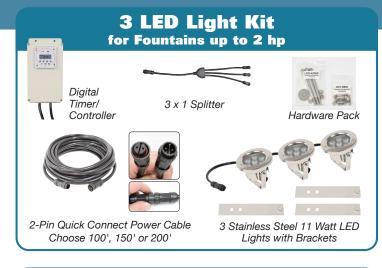

## What's in a Kit

### Warm White Fountain Light Kit Specifications

#### Controller/Transformer

- 115 volt, 60hz input, 12 volt AC output
- Includes built in voltage regulator for cables up to 400' long
- Digital timer with 16 on/off settings and manual override
- Outdoor rated

#### Stainless Steel Light

- 12 volt AC input, 11.5 watts per fixture
- 22.5 degree beam angle
- 2750K color temperature
- 147 lumens per watt, 1690 lumens per fixture
- Stainless steel housing
- Epoxy filled fixture with pigtail and waterproof quick connect end

| Part #    | Description                                | Power Cord |
|-----------|--------------------------------------------|------------|
| WFL2-100  | 2 LED Light Kit for fountains up to 3/4 hp | 100'       |
| WFL2-150  | 2 LED Light Kit for fountains up to 3/4 hp | 150'       |
| WFL2-200  | 2 LED Light Kit for fountains up to 3/4 hp | 200'       |
| WFL3-100  | 3 LED Light Kit for fountains up to 2 hp   | 100'       |
| WFL3-150  | 3 LED Light Kit for fountains up to 2 hp   | 150'       |
| WFL3-200  | 3 LED Light Kit for fountains up to 2 hp   | 200'       |
| WFL4-100  | 4 LED Light Kit for fountains up to 2 hp   | 100'       |
| WFL4-150  | 4 LED Light Kit for fountains up to 2 hp   | 150'       |
| WFL4-200  | 4 LED Light Kit for fountains up to 2 hp   | 200'       |
| WFL6N-100 | 6 LED Light Kit for 3 hp to 5 hp fountains | 100'       |
| WFL6N-150 | 6 LED Light Kit for 3 hp to 5 hp fountains | 150'       |
| WFL6N-200 | 6 LED Light Kit for 3 hp to 5 hp fountains | 200'       |