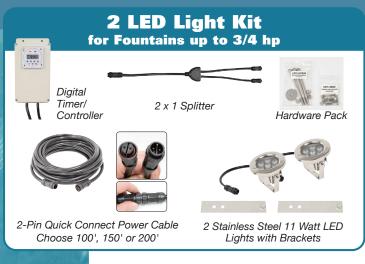

## What's in a Kit

### Warm White Fountain Light Kit Specifications

#### Controller/Transformer

- 115 volt, 60hz input, 12 volt AC output
- Includes built in voltage regulator for cables up to 400' long
- Digital timer with 16 on/off settings and manual override
- Outdoor rated

#### Stainless Steel Light

- 12 volt AC input, 11.5 watts per fixture
- 22.5 degree beam angle
- 2750K color temperature
- 147 lumens per watt, 1690 lumens per fixture
- Stainless steel housing
- Epoxy filled fixture with pigtail and waterproof quick connect end

| Part #    | Description                                | Power Cord |
|-----------|--------------------------------------------|------------|
| WFL2-100  | 2 LED Light Kit for fountains up to 3/4 hp | 100'       |
| WFL2-150  | 2 LED Light Kit for fountains up to 3/4 hp | 150'       |
| WFL2-200  | 2 LED Light Kit for fountains up to 3/4 hp | 200'       |
| WFL3-100  | 3 LED Light Kit for fountains up to 2 hp   | 100'       |
| WFL3-150  | 3 LED Light Kit for fountains up to 2 hp   | 150'       |
| WFL3-200  | 3 LED Light Kit for fountains up to 2 hp   | 200'       |
| WFL4-100  | 4 LED Light Kit for fountains up to 2 hp   | 100'       |
| WFL4-150  | 4 LED Light Kit for fountains up to 2 hp   | 150'       |
| WFL4-200  | 4 LED Light Kit for fountains up to 2 hp   | 200'       |
| WFL6N-100 | 6 LED Light Kit for 3 hp to 5 hp fountains | 100'       |
| WFL6N-150 | 6 LED Light Kit for 3 hp to 5 hp fountains | 150'       |
| WFL6N-200 | 6 LED Light Kit for 3 hp to 5 hp fountains | 200'       |