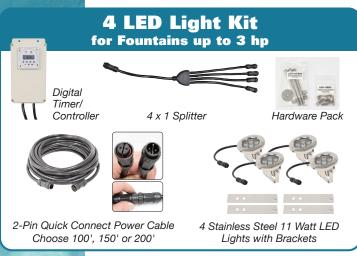

## What's in a Kit

#### Controller/Transformer

- 115 volt, 60hz input, 12 volt AC output
- Includes built in voltage regulator for cables up to 400' long
- Digital timer with 16 on/off settings and manual override
- Outdoor rated

#### Stainless Steel Light

- 12 volt AC input, 11.5 watts per fixture
- 22.5 degree beam angle
- 2750K color temperature
- 147 lumens per watt, 1690 lumens per fixture
- Stainless steel housing
- Epoxy filled fixture with pigtail and waterproof quick connect end

| Part #    | Description                                | Power Cord |
|-----------|--------------------------------------------|------------|
| WFL2-100  | 2 LED Light Kit for fountains up to 3/4 hp | 100'       |
| WFL2-150  | 2 LED Light Kit for fountains up to 3/4 hp | 150'       |
| WFL2-200  | 2 LED Light Kit for fountains up to 3/4 hp | 200'       |
| WFL3-100  | 3 LED Light Kit for fountains up to 2 hp   | 100'       |
| WFL3-150  | 3 LED Light Kit for fountains up to 2 hp   | 150'       |
| WFL3-200  | 3 LED Light Kit for fountains up to 2 hp   | 200'       |
| WFL4-100  | 4 LED Light Kit for fountains up to 2 hp   | 100'       |
| WFL4-150  | 4 LED Light Kit for fountains up to 2 hp   | 150'       |
| WFL4-200  | 4 LED Light Kit for fountains up to 2 hp   | 200'       |
| WFL6N-100 | 6 LED Light Kit for 3 hp to 5 hp fountains | 100'       |
| WFL6N-150 | 6 LED Light Kit for 3 hp to 5 hp fountains | 150'       |
| WFL6N-200 | 6 LED Light Kit for 3 hp to 5 hp fountains | 200'       |