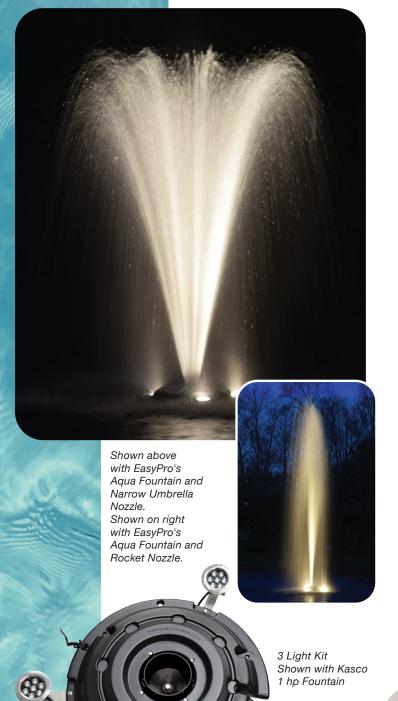

2, 3, 4 and 6 Light Kits designed for use with

Kasco Fountains
EasyPro Aqua Fountains
EasyPro Floating Fountain Heads

Works well with most common fountains.
Slight on-site hardware modification
may be needed.

Best value on the market!

Pre-assembled
Ready to install
Comes with two
spray pattern nozzles

800-448-3873

**EASYPRO.COM** 