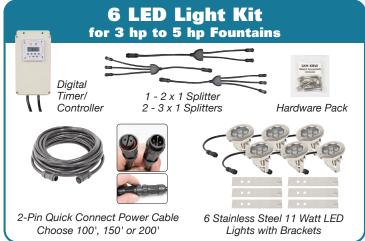

## What's in a Kit

#### Controller/Transformer

- 115 volt, 60hz input, 12 volt AC output
- Includes built in voltage regulator for cables up to 400' long
- Digital timer with 16 on/off settings and manual override
- Outdoor rated

#### Stainless Steel Light

- 12 volt AC input, 11.5 watts per fixture
- 22.5 degree beam angle
- 2750K color temperature
- 147 lumens per watt, 1690 lumens per fixture
- Stainless steel housing
- Epoxy filled fixture with pigtail and waterproof quick connect end

| Part #    | Description                                | Power Cord |
|-----------|--------------------------------------------|------------|
| WFL2-100  | 2 LED Light Kit for fountains up to 3/4 hp | 100'       |
| WFL2-150  | 2 LED Light Kit for fountains up to 3/4 hp | 150'       |
| WFL2-200  | 2 LED Light Kit for fountains up to 3/4 hp | 200'       |
| WFL3-100  | 3 LED Light Kit for fountains up to 2 hp   | 100'       |
| WFL3-150  | 3 LED Light Kit for fountains up to 2 hp   | 150'       |
| WFL3-200  | 3 LED Light Kit for fountains up to 2 hp   | 200'       |
| WFL4-100  | 4 LED Light Kit for fountains up to 2 hp   | 100'       |
| WFL4-150  | 4 LED Light Kit for fountains up to 2 hp   | 150'       |
| WFL4-200  | 4 LED Light Kit for fountains up to 2 hp   | 200'       |
| WFL6N-100 | 6 LED Light Kit for 3 hp to 5 hp fountains | 100'       |
| WFL6N-150 | 6 LED Light Kit for 3 hp to 5 hp fountains | 150'       |
| WFL6N-200 | 6 LED Light Kit for 3 hp to 5 hp fountains | 200'       |