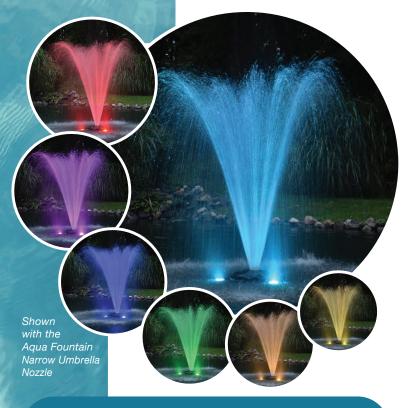

# Aquashine Male LED Fountain Lights

Brilliant, color changing LED fountain light kits that make your fountain dazzle when the sun goes down!

- Stainless steel 17 watt LED lights have both true warm white diodes and color changing diodes
- Quick connect plugs on controller, cables and lights for easy assembly
- Stainless steel housing, mounting brackets and hardware
- Weather resistant digital timer/controller with remote control makes selecting a color and adjusting the brightness easy.
- Remote control works up to 1000' away!
- Seven solid colors plus several preprogrammed sequences with additional colors
- 2, 3, 4 and 6 light kits available
- Three year warranty

#### Color Changing Fountain Light Kit