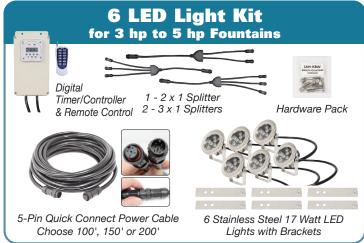

### What's in a Kit

#### Color Changing Fountain Light Kit

#### Controller/Transformer

- 115 volt, 60hz input, 24 volt DC output
- Includes built in voltage regulator for cables up to 400' long
- Digital timer with 16 on/off settings and manual override
- Remove control with up to a 1000' range
- Outdoor rated

#### Stainless Steel Light

- Corrosion resistant stainless steel housing, bracket and hardware
- Epoxy filled fixtures
- Pigtail with 5 pin, quick connect end
- Waterproof connections
- Dimmable, 24 volt DC
- 17.5 Watts (maximum with full color mix)
- RGBW for color mixing and true warm white color option

| Part #    | Description                                     | <b>Power Cord</b> |
|-----------|-------------------------------------------------|-------------------|
| RGB2-100  | 2 RGBW LED Light Kit for fountains up to 3/4 hp | 100'              |
| RGB2-150  | 2 RGBW LED Light Kit for fountains up to 3/4 hp | 150'              |
| RGB2-200  | 2 RGBW LED Light Kit for fountains up to 3/4 hp | 200'              |
| RGB3-100  | 3 RGBW LED Light Kit for fountains up to 2 hp   | 100'              |
| RGB3-150  | 3 RGBW LED Light Kit for fountains up to 2 hp   | 150'              |
| RGB3-200  | 3 RGBW LED Light Kit for fountains up to 2 hp   | 200'              |
| RGB4-100  | 4 RGBW LED Light Kit for fountains up to 2 hp   | 100'              |
| RGB4-150  | 4 RGBW LED Light Kit for fountains up to 2 hp   | 150'              |
| RGB4-200  | 4 RGBW LED Light Kit for fountains up to 2 hp   | 200'              |
| RGB6N-100 | 6 RGBW LED Light Kit for 3 hp to 5 hp fountains | 100'              |
| RGB6N-150 | 6 RGBW LED Light Kit for 3 hp to 5 hp fountains | 150'              |
| RGB6N-200 | 6 RGBW LED Light Kit for 3 hp to 5 hp fountains | 200'              |