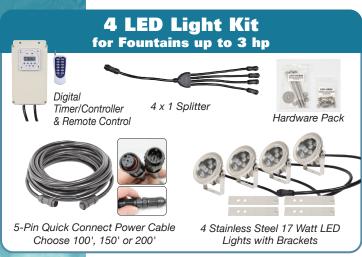

### What's in a Kit

#### Color Changing Fountain Light Kit

#### Controller/Transformer

- 115 volt, 60hz input, 24 volt DC output
- Includes built in voltage regulator for cables up to 400' long
- Digital timer with 16 on/off settings and manual override
- Remove control with up to a 1000' range
- Outdoor rated

#### Stainless Steel Light

- Corrosion resistant stainless steel housing, bracket and hardware
- Epoxy filled fixtures
- Pigtail with 5 pin, quick connect end
- Waterproof connections
- Dimmable, 24 volt DC
- 17.5 Watts (maximum with full color mix)
- RGBW for color mixing and true warm white color option

| Part #    | Description                                     | <b>Power Cord</b> |
|-----------|-------------------------------------------------|-------------------|
| RGB2-100  | 2 RGBW LED Light Kit for fountains up to 3/4 hp | 100'              |
| RGB2-150  | 2 RGBW LED Light Kit for fountains up to 3/4 hp | 150'              |
| RGB2-200  | 2 RGBW LED Light Kit for fountains up to 3/4 hp | 200'              |
| RGB3-100  | 3 RGBW LED Light Kit for fountains up to 2 hp   | 100'              |
| RGB3-150  | 3 RGBW LED Light Kit for fountains up to 2 hp   | 150'              |
| RGB3-200  | 3 RGBW LED Light Kit for fountains up to 2 hp   | 200'              |
| RGB4-100  | 4 RGBW LED Light Kit for fountains up to 2 hp   | 100'              |
| RGB4-150  | 4 RGBW LED Light Kit for fountains up to 2 hp   | 150'              |
| RGB4-200  | 4 RGBW LED Light Kit for fountains up to 2 hp   | 200'              |
| RGB6N-100 | 6 RGBW LED Light Kit for 3 hp to 5 hp fountains | 100'              |
| RGB6N-150 | 6 RGBW LED Light Kit for 3 hp to 5 hp fountains | 150'              |
| RGB6N-200 | 6 RGBW LED Light Kit for 3 hp to 5 hp fountains | 200'              |