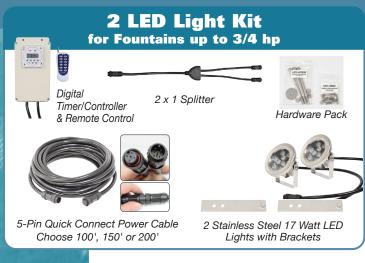

### What's in a Kit

#### Controller/Transformer

- 115 volt, 60hz input, 24 volt DC output
- Includes built in voltage regulator for cables up to 400' long
- Digital timer with 16 on/off settings and manual override
- Remove control with up to a 1000' range
- Outdoor rated

#### Stainless Steel Light

- Corrosion resistant stainless steel housing, bracket and hardware
- Epoxy filled fixtures
- Pigtail with 5 pin, quick connect end
- Waterproof connections
- Dimmable, 24 volt DC
- 17.5 Watts (maximum with full color mix)
- RGBW for color mixing and true warm white color option

| Part #    | Description                                     | <b>Power Cord</b> |
|-----------|-------------------------------------------------|-------------------|
| RGB2-100  | 2 RGBW LED Light Kit for fountains up to 3/4 hp | 100'              |
| RGB2-150  | 2 RGBW LED Light Kit for fountains up to 3/4 hp | 150'              |
| RGB2-200  | 2 RGBW LED Light Kit for fountains up to 3/4 hp | 200'              |
| RGB3-100  | 3 RGBW LED Light Kit for fountains up to 2 hp   | 100'              |
| RGB3-150  | 3 RGBW LED Light Kit for fountains up to 2 hp   | 150'              |
| RGB3-200  | 3 RGBW LED Light Kit for fountains up to 2 hp   | 200'              |
| RGB4-100  | 4 RGBW LED Light Kit for fountains up to 2 hp   | 100'              |
| RGB4-150  | 4 RGBW LED Light Kit for fountains up to 2 hp   | 150'              |
| RGB4-200  | 4 RGBW LED Light Kit for fountains up to 2 hp   | 200'              |
| RGB6N-100 | 6 RGBW LED Light Kit for 3 hp to 5 hp fountains | 100'              |
| RGB6N-150 | 6 RGBW LED Light Kit for 3 hp to 5 hp fountains | 150'              |
| RGB6N-200 | 6 RGBW LED Light Kit for 3 hp to 5 hp fountains | 200'              |