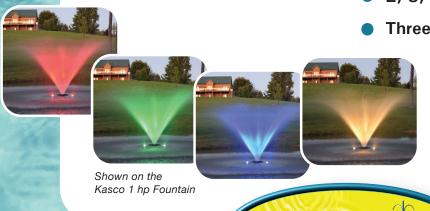

# Aquashine Male LED Fountain Lights

Brilliant, color changing LED fountain light kits that make your fountain dazzle when the sun goes down!

- Stainless steel 17 watt LED lights have both true warm white diodes and color changing diodes
- Quick connect plugs on controller, cables and lights for easy assembly
- Stainless steel housing, mounting brackets and hardware
- Weather resistant digital timer/controller with remote control makes selecting a color and adjusting the brightness easy.
- Remote control works up to 1000' away!
- Seven solid colors plus several preprogrammed sequences with additional colors
- 2, 3, 4 and 6 light kits available
- Three year warranty

#### Color Changing Fountain Light Kit