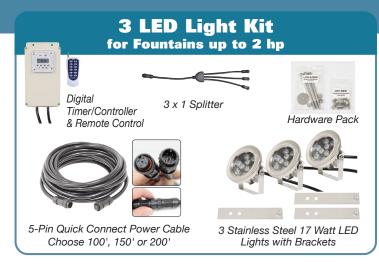

### What's in a Kit

#### Controller/Transformer

- 115 volt, 60hz input, 24 volt DC output
- Includes built in voltage regulator for cables up to 400' long
- Digital timer with 16 on/off settings and manual override
- Remove control with up to a 1000' range
- Outdoor rated

#### Stainless Steel Light

- Corrosion resistant stainless steel housing, bracket and hardware
- Epoxy filled fixtures
- Pigtail with 5 pin, quick connect end
- Waterproof connections
- Dimmable, 24 volt DC
- 17.5 Watts (maximum with full color mix)
- RGBW for color mixing and true warm white color option

| Part #    | Description                                     | <b>Power Cord</b> |
|-----------|-------------------------------------------------|-------------------|
| RGB2-100  | 2 RGBW LED Light Kit for fountains up to 3/4 hp | 100'              |
| RGB2-150  | 2 RGBW LED Light Kit for fountains up to 3/4 hp | 150'              |
| RGB2-200  | 2 RGBW LED Light Kit for fountains up to 3/4 hp | 200'              |
| RGB3-100  | 3 RGBW LED Light Kit for fountains up to 2 hp   | 100'              |
| RGB3-150  | 3 RGBW LED Light Kit for fountains up to 2 hp   | 150'              |
| RGB3-200  | 3 RGBW LED Light Kit for fountains up to 2 hp   | 200'              |
| RGB4-100  | 4 RGBW LED Light Kit for fountains up to 2 hp   | 100'              |
| RGB4-150  | 4 RGBW LED Light Kit for fountains up to 2 hp   | 150'              |
| RGB4-200  | 4 RGBW LED Light Kit for fountains up to 2 hp   | 200'              |
| RGB6N-100 | 6 RGBW LED Light Kit for 3 hp to 5 hp fountains | 100'              |
| RGB6N-150 | 6 RGBW LED Light Kit for 3 hp to 5 hp fountains | 150'              |
| RGB6N-200 | 6 RGBW LED Light Kit for 3 hp to 5 hp fountains | 200'              |