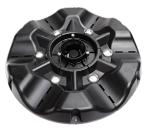

#### **Easy installation!**

Simply set the float on top of the motor, hand-tighten the 3 thumb bolts and you're ready to go!

Six super bright, cool white LED lights embedded in float

Spray pattern: 2.5' tall x 6' diameter

Float diameter: 15"

Minimum required pond depth: 18"

Wattage: Fountain 110 watts, Lights 5 watts

30' Cords