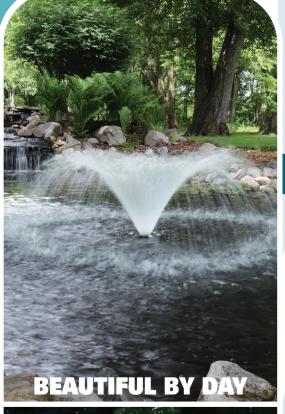

#### **Easy installation!**

Simply set the float on top of the motor, hand-tighten the 3 thumb bolts and you're ready to go!

Six super bright, cool white LED lights embedded in float

Spray pattern: 2.5' tall x 6' diameter

### **Spray Pattern**

2.5' tall x 6' diameter Recommended for ponds larger than 18' in diameter

Distributed by