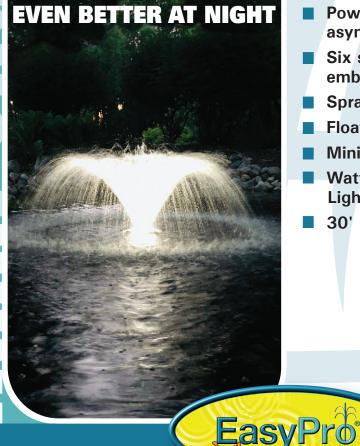

#### **Easy installation!**

Simply set the float on top of the motor, hand-tighten the 3 thumb bolts and you're ready to go!

Six super bright, cool white LED lights embedded in float

Spray pattern: 2.5' tall x 6' diameter

### **Spray Pattern**

2.5' tall x 6' diameter Recommended for ponds larger than 18' in diameter

Distributed by