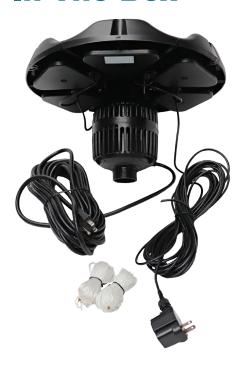

#### In The Box

1 Asynchronous Mag Drive Pump with 30' Cord

1 Fountain Float with 6 Built-In LED Lights and 30' Cord

1 Transformer

3 Stainless Thumb Bolts

2 Mooring/Anchor Ropes