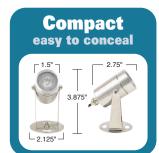

## **Compact, Stainless Steel Color Changing LED Light**

- Wide spectrum of color options
- Stainless steel housing
- Epoxy filled. Use in or out of water
- Removable base
- Compact design emits intense light while only using 3 watts
- Sync with all your other Cabrio lights using a single remote control.
- Five year warranty