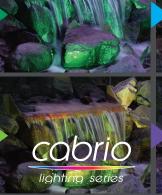

## COLOR CHANGING LED LIGHTS

## **Compact, Stainless Steel Color Changing LED Light**

- Wide spectrum of color options
- Stainless steel housing
- Epoxy filled. Use in or out of water
- Removable base
- Compact design emits intense light while only using 3 watts
- Sync with all your other Cabrio lights using a single remote control.
- Five year warranty