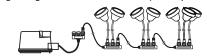

| Ve        | ersati | e         |
|-----------|--------|-----------|
| simple to | connec | et & sync |

Each light has a 15' power cord with easy-to-install, quick connect end, allowing you to connect multiple lights together on one transformer. (sold separately)