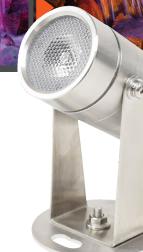

## **Compact, Stainless Steel Color Changing LED Light**

- Wide spectrum of color options
- Stainless steel housing
- Epoxy filled. Use in or out of water
- Removable base
- Compact design emits intense light while only using 3 watts
- Sync with all your other Cabrio lights using a single remote control.
- Five year warranty

| Ve        | ersati | e         |
|-----------|--------|-----------|
| simple to | connec | et & sync |

Each light has a 15' power cord with easy-to-install, quick connect end, allowing you to connect multiple lights together on one transformer. (sold separately)

January More More **More lighting** options available

Just ask your distributor!

Part # Description

CLED4SS Cabrio color changing LED light - 3 watt / 12 vac **CLEDRC** Cabrio remote control with battery