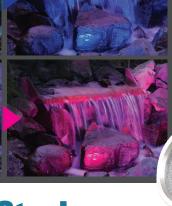

## COLOR CHANGING LED LIGHTS

## **Compact, Stainless Steel Color Changing LED Light**

- Wide spectrum of color options
- Stainless steel housing
- Epoxy filled. Use in or out of water
- Removable base
- Compact design emits intense light while only using 3 watts
- Sync with all your other Cabrio lights using a single remote control.
- Five year warranty