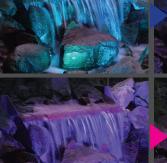

## COLOR CHANGING LED LIGHTS

## **Compact, Stainless Steel Color Changing LED Light**

- Wide spectrum of color options
- Stainless steel housing
- Epoxy filled. Use in or out of water
- Removable base
- Compact design emits intense light while only using 3 watts
- Sync with all your other Cabrio lights using a single remote control.
- Five year warranty