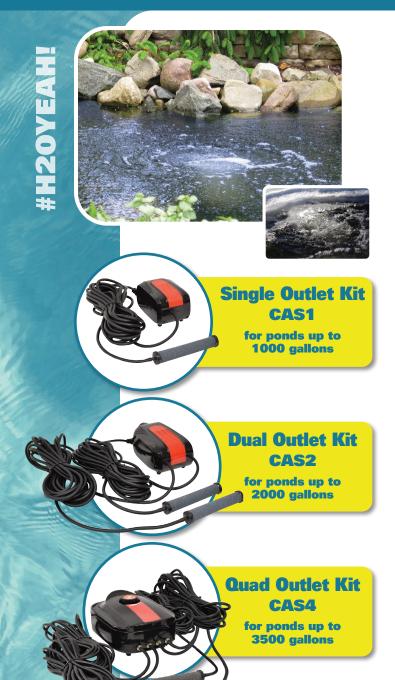

## **Compact Aeration Series**

**Quiet, energy-efficient aeration** for aquariums, water gardens and koi ponds.

- Helps to create a healthy environment for fish
- Use in winter as a de-icer
- All units have a 6' power cord
- Two year limited warranty
- Three kit sizes available for ponds up to 4' deep

|                                                                                                       | CAS1<br>Single Outlet Kit | <b>CAS2</b> Dual Outlet Kit     | CAS4<br>Quad Outlet Kit |
|-------------------------------------------------------------------------------------------------------|---------------------------|---------------------------------|-------------------------|
| Recommended<br>Pond Size*                                                                             | Up to<br>1000 Gallons     | Up to<br>2000 Gallons           | Up to<br>3500 Gallons   |
| Max Air Flow (cfm)                                                                                    | 0.14                      | 2 x 0.15 (0.3 total)            | 4 x 0.15 (0.6 total)    |
| Max Pressure (psi)                                                                                    | 3.19                      | 3.19                            | 3.62                    |
| Max Wattage                                                                                           | 2.7 W                     | 4 W                             | 8.2 W                   |
| Voltage                                                                                               | 120V                      | 120V                            | 120V                    |
| Amperage                                                                                              | .029                      | .043                            | .127                    |
| 3/16" Black Airline                                                                                   | One - 25' Roll            | Two - 25' Rolls                 | Four - 25' Rolls        |
| Diffusers and<br>Check Valves                                                                         | 1                         | 2                               | 4                       |
| *Fish load, filtration capacity and other factors affect actual maximum pond size                     |                           |                                 |                         |
| CAS compressors require proper enclosure when used outdoors.  Consider our Weatherproof Boulder Cover |                           |                                 |                         |
|                                                                                                       | Got V                     | CAS compaguire proper when used | ressors<br>r enclosure  |