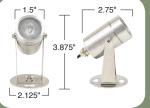

## **Compact, Stainless Steel Color Changing LED Light**

- Wide spectrum of color options
- Stainless steel housing
- Epoxy filled. Use in or out of water
- Removable base
- Compact design emits intense light while only using 3 watts
- Sync with all your other Cabrio lights using a single remote control.
- Five year warrantv

## Compact easy to conceal

Part # Description

CLED4SS Cabrio color changing LED light - 3 watt / 12 vac Cabrio remote control with battery CLEDRC

Not approved for use in swimming pools or spas