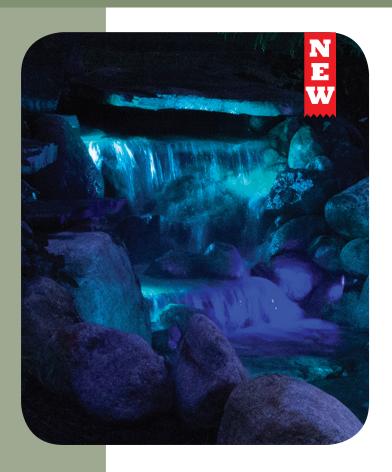

# See Your Pond in a New Light

# CODIO lighting series

## **Compact, Stainless Steel Color Changing LED Light**

- Wide spectrum of color options
- Stainless steel housing
- Epoxy filled. Use in or out of water
- Removable base
- Compact design emits intense light while only using 3 watts
- Sync with all your other Cabrio lights using a single remote control.
- Five year warrantv