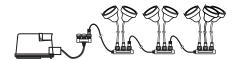

#### **Versatile** simple to connect & sync

Each light has a 15' power cord with easy-to-install, quick connect end, allowing you to connect multiple lights together on one transformer. (sold separately)

## Compact easy to conceal

Part # Description

CLED4SS Cabrio color changing LED light - 3 watt / 12 vac Cabrio remote control with battery CLEDRC

Not approved for use in swimming pools or spas