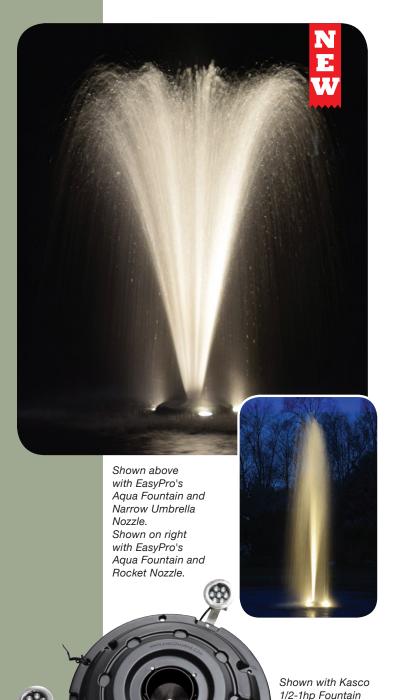

## Simply Brilliant!

## Warm White LED Fountain Light Kits

Radiant light that brings your fountain to life when the sun goes down.

- Works great with Kasco 1/2 2hp fountains
- Stainless steel 11 watt LED lights have quick connect plugs on controller, cables and lights for easy assembly
- Stainless steel housing, mounting brackets and hardware
- Weather resistant digital timer/ controller
- 2, 3, 4 and 6 light kits available
- Three year warranty

#### **Designed for use with**

1/2 - 2hp Kasco Fountains
EasyPro Aqua Fountains
EasyPro Floating Fountain Heads

800-448-3873

**EASYPRO.COM** 