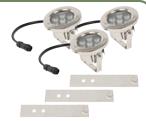

3 Stainless Steel 11 Watt LED Lights with Brackets

#### Stainless Steel Light

- 12 volt AC input, 11.5 watts per fixture
- 22.5 degree beam angle
- 2750K color temperature
- 147 lumens per watt, 1690 lumens per fixture
- Stainless steel housing
- Epoxy filled fixture with pigtail and waterpoof quick connect end