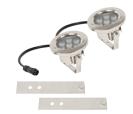

### What's in a Kit

2 x 1 Splitter

Hardware Pack

2 Stainless Steel 11 Watt LED Lights with Brackets

Splitter

3 x 1

Hardware Pack

2-Pin Quick Connect Power Cable Choose 100', 150' or 200'

3 Stainless Steel 11 Watt LED Lights with Brackets