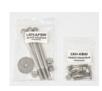

### What's in a Kit

2 x 1 Splitter

Hardware Pack

2 Stainless Steel 11 Watt LED Lights with Brackets

Splitter

3 x 1

Hardware Pack

2-Pin Quick Connect Power Cable Choose 100', 150' or 200'