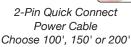

### What's in a Kit

2 x 1 Splitter

Hardware Pack

2 Stainless Steel 11 Watt LED Lights with Brackets

Splitter

3 x 1

Hardware Pack

2-Pin Quick Connect Power Cable Choose 100', 150' or 200'