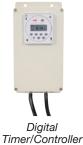

#### Controller/Transformer

- 115 volt, 60hz input, 12volt AC
- Includes built in voltage regulator for cables up to 300' long
- Digital timer with 16 on/off settings and manual override
- Outdoor rated