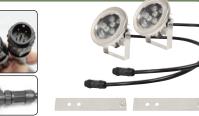

### What's in a Kit

Splitter

2 x 1

Hardware Pack

5-Pin Quick Connect Power Cable Choose 100', 150' or 200'

2 Stainless Steel 17 Watt LED Lights with Brackets

Splitter

3 x 1

Hardware Pack

5-Pin Quick Connect Power Cable Choose 100', 150' or 200'

3 Stainless Steel 17 Watt LED Lights with Brackets

#### Stainless Steel Light

- Corrosion resistant stainless steel housing, bracket and hardware
- Epoxy filled fixtures
- Pigtail with 5 pin, quick connect end
- Waterproof connections
- Dimmable, 24 volt DC
- 17.5 Watts (maximum with full color
- RGBW for color mixing and true warm white color option