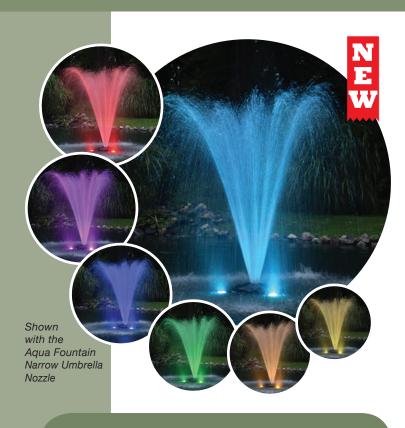

#### **Color Changing LED Fountain Light Kits**

**Brilliant color to make your** fountain dazzle long after the sun goes down!

- Stainless steel 17 watt LED lights have both true warm white diodes and color changing diodes
- Quick connect plugs on controller, cables and lights for easy assembly
- Stainless steel housing, mounting brackets and hardware
- Weather resistant digital timer/ controller with remote control makes selecting a color and adjusting the brightness easy.
- Remote control works up to 1000' away!
- Seven solid colors plus several pre-programmed sequences with additional colors
- 2, 3, 4 and 6 light kits available
- Three year warranty

## Any Night Lights!