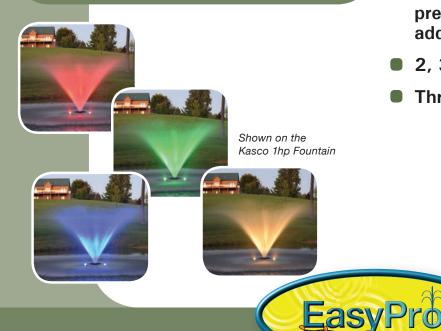

#### **Color Changing LED Fountain Light Kits**

**Brilliant color to make your** fountain dazzle long after the sun goes down!

- Stainless steel 17 watt LED lights have both true warm white diodes and color changing diodes
- Quick connect plugs on controller, cables and lights for easy assembly
- Stainless steel housing, mounting brackets and hardware
- Weather resistant digital timer/ controller with remote control makes selecting a color and adjusting the brightness easy.
- Remote control works up to 1000' away!
- Seven solid colors plus several pre-programmed sequences with additional colors
- 2, 3, 4 and 6 light kits available
- Three year warranty

#### **Designed for use with**

1/2 - 2hp Kasco Fountains **EasyPro Agua Fountains EasyPro Floating Fountain Heads** 