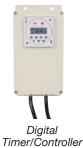

#### Controller/Transformer

- 115 volt, 60hz input, 24volt DC output
- Includes built in voltage regulator for cables up to 300' long
- Digital timer with 16 on/off settings and manual override
- Outdoor rated