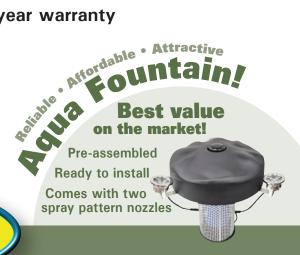

#### **Color Changing LED Fountain Light Kits**

**Brilliant color to make your** fountain dazzle long after the sun goes down!

- Stainless steel 17 watt LED lights have both true warm white diodes and color changing diodes
- Quick connect plugs on controller, cables and lights for easy assembly
- Stainless steel housing, mounting brackets and hardware
- Weather resistant digital timer/ controller with remote control makes selecting a color and adjusting the brightness easy.
- Remote control works up to 1000' away!
- Seven solid colors plus several pre-programmed sequences with additional colors
- 2, 3, 4 and 6 light kits available
- Three year warranty