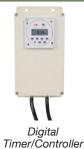

#### Controller/Transformer

- 115 volt, 60hz input, 24volt DC output
- Includes built in voltage regulator for cables up to 300' long
- Digital timer with 16 on/off settings and manual override
- Outdoor rated