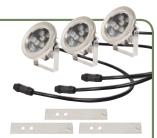

### What's in a Kit

Splitter

2 x 1

Hardware Pack

5-Pin Quick Connect Power Cable Choose 100', 150' or 200'

2 Stainless Steel 17 Watt LED Lights with Brackets

Splitter

3 x 1

Hardware Pack

5-Pin Quick Connect Power Cable Choose 100', 150' or 200'

3 Stainless Steel 17 Watt LED Lights with Brackets

#### Stainless Steel Light

- Corrosion resistant stainless steel housing, bracket and hardware
- Epoxy filled fixtures
- Pigtail with 5 pin, quick connect end
- Waterproof connections
- Dimmable, 24 volt DC
- 17.5 Watts (maximum with full color
- RGBW for color mixing and true warm white color option