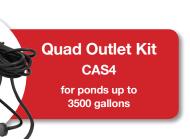

## Single Outlet Kit CAS<sub>1</sub>

for ponds up to 1000 gallons

|                                                                                   | CAS1<br>Single Outlet Kit | CAS2<br>Dual Outlet Kit | CAS4<br>Quad Outlet Kit |
|-----------------------------------------------------------------------------------|---------------------------|-------------------------|-------------------------|
| Recommended<br>Pond Size*                                                         | Up to<br>1000 Gallons     | Up to<br>2000 Gallons   | Up to<br>3500 Gallons   |
| Max Air Flow (cfm)                                                                | 0.14                      | 2 x 0.15 (0.3 total)    | 4 x 0.15 (0.6 total)    |
| Max Pressure (psi)                                                                | 3.19                      | 3.19                    | 3.62                    |
| Max Wattage                                                                       | 2.7 W                     | 4 W                     | 8.2 W                   |
| Voltage                                                                           | 120V                      | 120V                    | 120V                    |
| Amperage                                                                          | .029                      | .043                    | .127                    |
| 3/16" Black Airline                                                               | One - 25' Roll            | Two - 25' Rolls         | Four - 25' Rolls        |
| Diffusers and<br>Check Valves                                                     | 1                         | 2                       | 4                       |
| *Fish load, filtration capacity and other factors affect actual maximum pond size |                           |                         |                         |