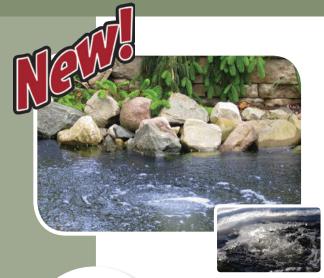

## **Ensure adequate oxygen and** water circulation for your pond

Quiet, energy-efficient aeration for aquariums, water gardens and koi ponds.

- Helps to create a healthy environment for fish
- Use in winter as a de-icer
- All units have a 6' power cord
- Two year limited warranty
- Three kit sizes available for ponds up to 4' deep