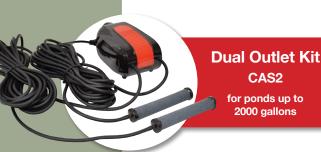

## Single Outlet Kit CAS<sub>1</sub>

for ponds up to 1000 gallons

|                                                                                   | CAS1<br>Single Outlet Kit | CAS2<br>Dual Outlet Kit | CAS4<br>Quad Outlet Kit |
|-----------------------------------------------------------------------------------|---------------------------|-------------------------|-------------------------|
| Recommended<br>Pond Size*                                                         | Up to<br>1000 Gallons     | Up to<br>2000 Gallons   | Up to<br>3500 Gallons   |
| Max Air Flow (cfm)                                                                | 0.14                      | 2 x 0.15 (0.3 total)    | 4 x 0.15 (0.6 total)    |
| Max Pressure (psi)                                                                | 3.19                      | 3.19                    | 3.62                    |
| Max Wattage                                                                       | 2.7 W                     | 4 W                     | 8.2 W                   |
| Voltage                                                                           | 120V                      | 120V                    | 120V                    |
| Amperage                                                                          | .029                      | .043                    | .127                    |
| 3/16" Black Airline                                                               | One - 25' Roll            | Two - 25' Rolls         | Four - 25' Rolls        |
| Diffusers and<br>Check Valves                                                     | 1                         | 2                       | 4                       |
| *Fish load, filtration capacity and other factors affect actual maximum pond size |                           |                         |                         |