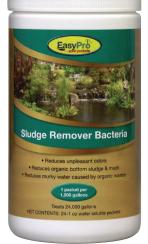

# Sludge Remover Bacteria Water Soluble Packets

SRB12 • SRB24 • SRB80 • SRB160

## Water soluble packets simply dissolve in the water for easy application!

- Reduces unpleasant odors and murky water caused by organic wastes
- Reduces organic bottom sludge and muck
- Reduces problem causing nitrate and phosphate
- Reduces toxic ammonia and nitrite
- Safe for use arounds pets and wildlife
- Maintains a healthy, balanced ecosystem and reduces pond maintenance
- Works in water temperatures down to 45°F
- Also avaliable in one ounce blocks
- Ideal for use with All Season Bacteria

# Sizes

| Part # | Description                                           | Size    | Treats Up To    |
|--------|-------------------------------------------------------|---------|-----------------|
| SRB12  | Sludge Remover Bacteria - 12 WSP packets              | 12 ct.  | 12,000 gallons  |
| SRB24  | Sludge Remover Bacteria - 24 WSP packets              | 24 ct.  | 24,000 gallons  |
| SRB80  | Sludge Remover Bacteria - Approx. 70-75 WSP packets   | 5 lbs.  | 80,000 gallons  |
| SRB160 | Sludge Remover Bacteria - Approx. 140-150 WSP packets | 10 lbs. | 160,000 gallons |