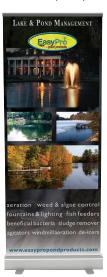

## Retractable Banners 34" x 83" · Includes pull-up stand and soft-side case

Water Gardening BN36G

Water Features BN36F

Lake & Pond BN36L

Water Management BN36M

Tranquil Décor-Left BN36TDL

Tranquil Décor-Right BN36TDR