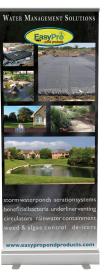

## Retractable Banners 34" x 83" · Includes pull-up stand and soft-side case

Water Gardening BN36G

Water Features BN36F

Lake & Pond BN36L

Water Management BN36M

Tranquil Décor-Left BN36TDL

Tranquil Décor-Right BN36TDR