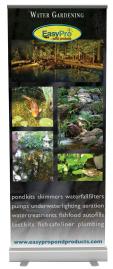

## Retractable Banners 34" x 83" · Includes pull-up stand and soft-side case

Water Gardening BN36G

Water Features BN36F

Lake & Pond BN36L

Water Management BN36M

Tranquil Décor-Left BN36TDL

Tranquil Décor-Right BN36TDR