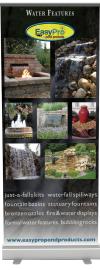

## Retractable Banners 34" x 83" · Includes pull-up stand and soft-side case

Water Gardening BN36G

Water Features BN36F

Lake & Pond BN36L

Water Management BN36M

Tranquil Décor-Left BN36TDL

Tranquil Décor-Right BN36TDR