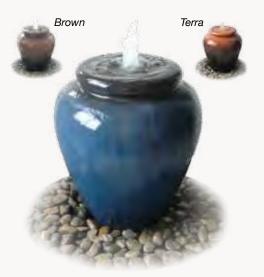

#### **Smooth Vases**

- The look of ceramic in a more durable fiber reinforced concrete material
- 200-400 GPH flow recommended
- Add LED light for a beautiful night time display