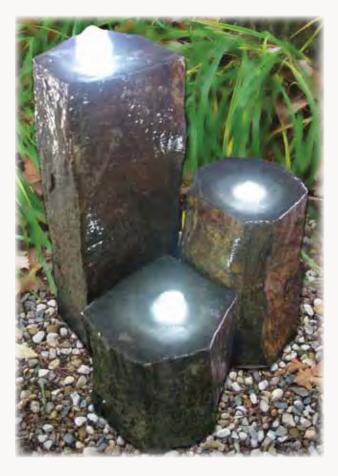

#### Real Basalts

Few things can match the simple beauty of real basalt columns. Natural cut sides with polished ends make for a beautiful display even if the pump is off.

#### **Polished Top Basalts**

- Available in 10", 14", 20", 27" and 35" heights
- Each column is core drilled with a hole from end to end to accommodate tubing, the last 1<sup>1</sup>/<sub>2</sub>" is enlarged to hide light ring
- Recommended flow rate of 200 400 GPH per column
- Ideal for use with FBL40 or FBL48 basins, use concrete blocks in basin for added support for these heavy weight columns
- Basalts can be ordered individually or in a three piece set order plumbing kit separately
- Polished tops spill water from all sides
- Add LED light for beautiful night time display
- Due to natural characteristics of the basalts the size, weight and number of sides will vary