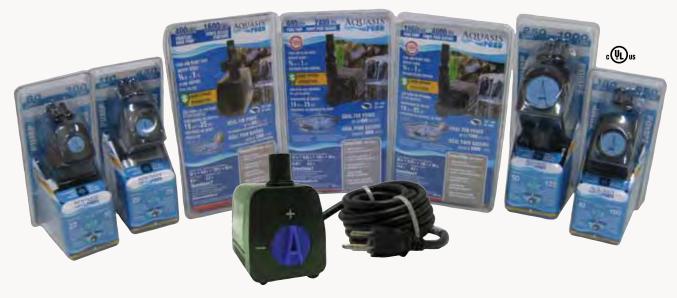

### Tranquil Décor

QUASIS Tranquil Décor Aquasis Pumps are designed for use in statuary and fountain water features. Compact size, flow control and energy efficiency make the Aquasis pumps the perfect choice for statuary water features

- Oil free, fish and plant safe
- Flow control included
- uL and cUL listed
- One year warranty