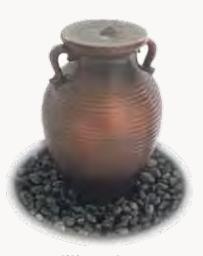

#### **Traditional Vase**

- Original double handled vase design
- 200-400 GPH flow recommended
- Add LED light for a beautiful night time display