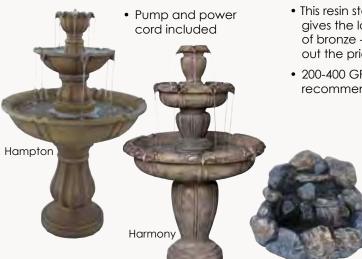

#### "Bronze" Heron

This resin statue gives the look of bronze - with out the price!
200-400 GPH recommended

Canyon Creek