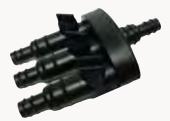

#### **Statuary Splitter**

Three way splitter designed for tight spaces.

- 1/2" and 3/4" stepped barbed filters on inlet and outlet
- Compact size 51/2" long x 33/4" wide x 21/8" tall