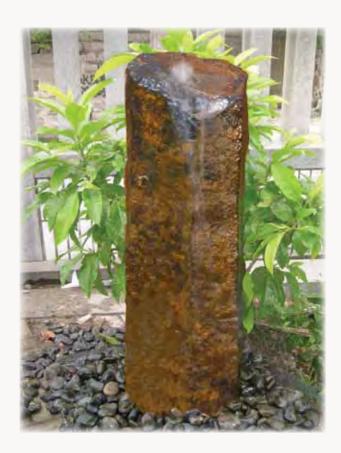

#### Real Basalts

Few things can match the simple beauty of real basalt columns. Natural cut sides with polished ends make for a beautiful display even if the pump is off.

#### Sloped Basalt

- Sloped, natural top directs flow in one direction
- Recommended flow rate of 200 GPH
- Can be used with RBH26, RBH21 or FBL40 basins
- Each column is core drilled with a hole from end to end to accommodate tubing, the last 11/2" is enlarged to hide light ring
- Ideal for use with FBL40 or FBL48 basins, use concrete blocks in basin for added support for this heavy weight column
- Add LED light for beautiful night time display