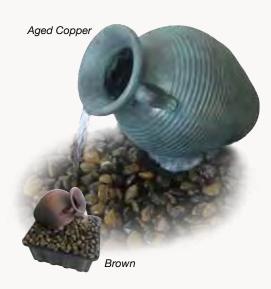

#### **Traditional Vase**

- Original double handled vase design
- 200-400 GPH flow recommended
- Add LED light for a beautiful night time display