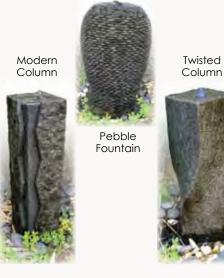

#### Real Basalts

Few things can match the simple beauty of real basalt columns. Natural cut sides with polished ends make for a beautiful display even if the pump is off.

#### **Polished Top Basalts**

- Available in 10", 14", 20", 27" and 35" heights
- Each column is core drilled with a hole from end to end to accommodate tubing, the last 1<sup>1</sup>/<sub>2</sub>" is enlarged to hide light ring
- Recommended flow rate of 200 400 GPH per column
- Ideal for use with FBL40 or FBL48 basins, use concrete blocks in basin for added support for these heavy weight columns
- Basalts can be ordered individually or in a three piece set order plumbing kit separately
- Polished tops spill water from all sides
- Add LED light for beautiful night time display
- Due to natural characteristics of the basalts the size, weight and number of sides will vary

#### Sloped Basalt

- Sloped, natural top directs flow in one direction
- Recommended flow rate of 200 GPH
- Can be used with RBH26, RBH21 or FBL40 basins
- Each column is core drilled with a hole from end to end to accommodate tubing, the last 11/2" is enlarged to hide light ring
- Ideal for use with FBL40 or FBL48 basins, use concrete blocks in basin for added support for this heavy weight column
- Add LED light for beautiful night time display