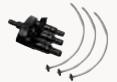

#### **Statuary Splitter**

Three way splitter designed for tight spaces.

- 1/2" and 3/4" stepped barbed filters on inlet and outlet
- Compact size 51/2" long x 33/4" wide x 21/8" tall