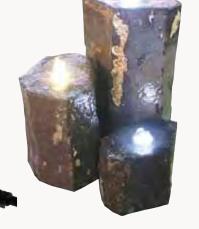

#### Real Basalts

Few things can match the simple beauty of real basalt columns. Natural cut sides with polished ends make for a beautiful display even if the pump is off.

#### **Polished Top Basalts**

- Available in 10", 14", 20", 27" and 35" heights
- Each column is core drilled with a hole from end to end to accommodate tubing, the last 1<sup>1</sup>/<sub>2</sub>" is enlarged to hide light ring
- Recommended flow rate of 200 400 GPH per column
- Ideal for use with FBL40 or FBL48 basins, use concrete blocks in basin for added support for these heavy weight columns
- Basalts can be ordered individually or in a three piece set order plumbing kit separately
- Polished tops spill water from all sides
- Add LED light for beautiful night time display
- Due to natural characteristics of the basalts the size, weight and number of sides will vary