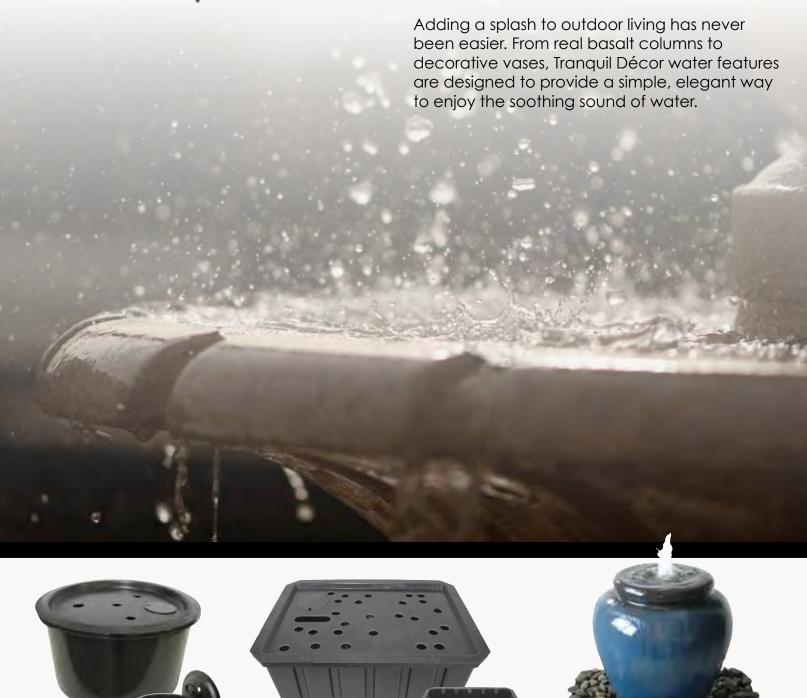

## Tranquil Décor

Tranquil Décor fountains are made with an alternative concrete material that is fiber reinforced for strength.

This provides the appearance and durability of traditional concrete products without the cumbersome weight. Tranquil Décor fountains are individually packaged in foam lined boxes to prevent breakage in shipping. Tranquil Décor fountains have the look and texture of traditional materials without the weight and the price tag!