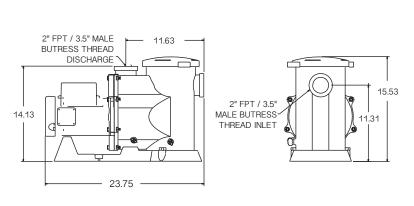

Flow At Total Dynamic Head

| Model                                                      | Max<br>Flow<br>GPH | Max<br>Head<br>Feet | Max<br>Power<br>Watts | Max<br>Current<br>Amps | Flow | 2'   | 5'   | 10'  | 15'  | Voltage | Motor<br>Enclosure |
|------------------------------------------------------------|--------------------|---------------------|-----------------------|------------------------|------|------|------|------|------|---------|--------------------|
| EXP6800                                                    | 6800               | 19'                 | 369                   | 3.9                    | GPM  | 108  | 96   | 80   | 52   | 115     | TEFC               |
| Inlet & Discharge 2" fpt or 2" slip with unions (included) |                    |                     |                       |                        | GPH  | 6480 | 5760 | 4800 | 3120 |         |                    |