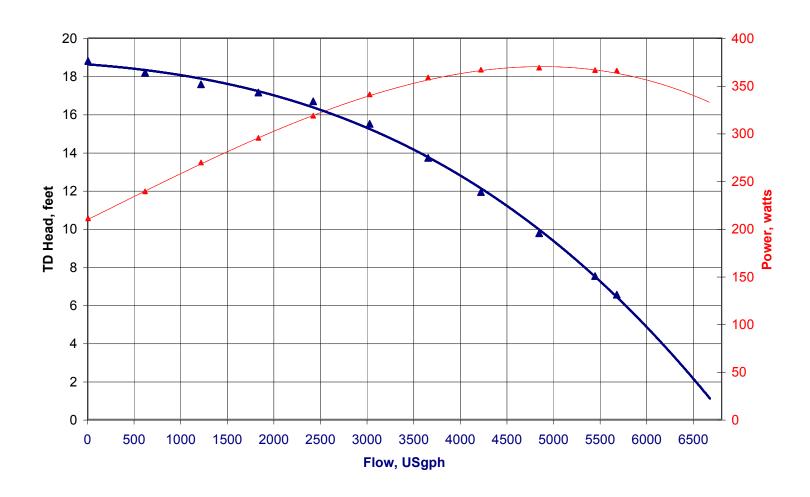

Flow At Total Dynamic Head

| Model                                                      | Max<br>Flow<br>GPH | Max<br>Head<br>Feet | Max<br>Power<br>Watts | Max<br>Current<br>Amps | Flow | 2'   | 5'   | 10'  | 15'  | Voltage | Motor<br>Enclosure |
|------------------------------------------------------------|--------------------|---------------------|-----------------------|------------------------|------|------|------|------|------|---------|--------------------|
| EXP6800                                                    | 6800               | 19'                 | 369                   | 3.9                    | GPM  | 108  | 96   | 80   | 52   | 115     | TEFC               |
| Inlet & Discharge 2" fpt or 2" slip with unions (included) |                    |                     |                       |                        | GPH  | 6480 | 5760 | 4800 | 3120 |         |                    |