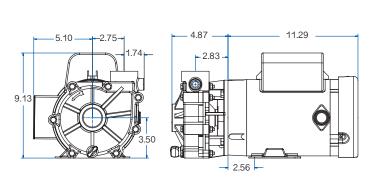

\*Dimensions and illustrations are approximate and for reference only

Flow At Total Dynamic Head

| Model                                                 | Max<br>Flow<br>GPH | Max<br>Head<br>Feet | Max<br>Power<br>Watts | Max<br>Current<br>Amps | Flow | 20'  | 30'  | 40'  | 50'  | Voltage | Motor<br>Enclosure |
|-------------------------------------------------------|--------------------|---------------------|-----------------------|------------------------|------|------|------|------|------|---------|--------------------|
| EX8500                                                | 8500               | 55'                 | 1385                  | 5.38                   | GPM  | 116  | 100  | 80   | 51   | 230     | TEFC               |
| Inlet & Discharge 1 <sup>1</sup> / <sub>2</sub> " fpt |                    |                     |                       |                        | GPH  | 6960 | 6000 | 4800 | 3060 |         |                    |