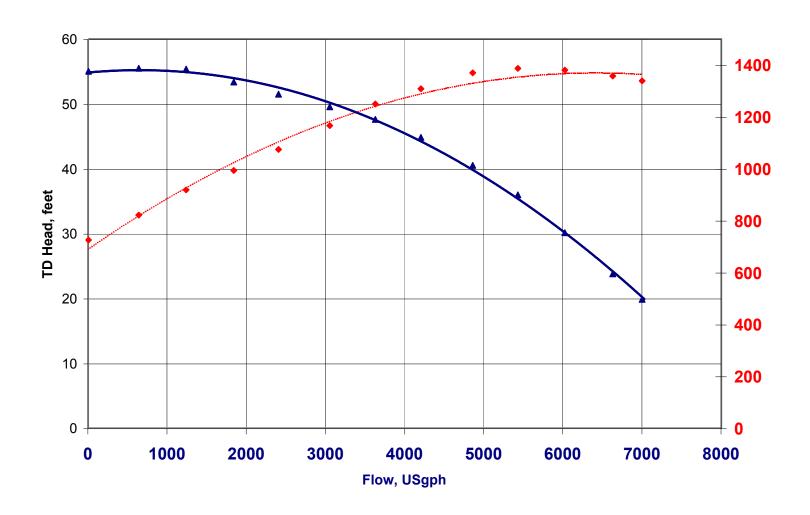

\*Dimensions and illustrations are approximate and for reference only

Flow At Total Dynamic Head

| Model                                                 | Max<br>Flow<br>GPH | Max<br>Head<br>Feet | Max<br>Power<br>Watts | Max<br>Current<br>Amps | Flow | 20'  | 30'  | 40'  | 50'  | Voltage | Motor<br>Enclosure |
|-------------------------------------------------------|--------------------|---------------------|-----------------------|------------------------|------|------|------|------|------|---------|--------------------|
| EX8500                                                | 8500               | 55'                 | 1385                  | 5.38                   | GPM  | 116  | 100  | 80   | 51   | 230     | TEFC               |
| Inlet & Discharge 1 <sup>1</sup> / <sub>2</sub> " fpt |                    |                     |                       |                        | GPH  | 6960 | 6000 | 4800 | 3060 |         |                    |