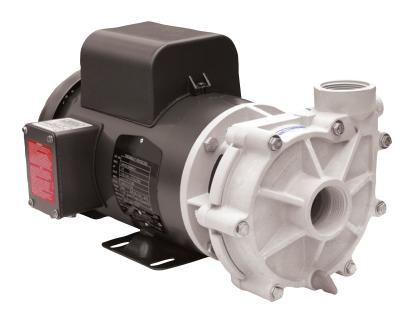

## EX Series - EX8500

For the application that demands high performance, we offer the EX Series External High Head Pumps with abundant flow and pressure. These pumps put the horsepower and efficiency into the pressure side of the performance requirement but maintains flow rates that will meet the most challenging of scenarios. Motor is totally-enclosed, fancooled for durability. 115V or 230 volt. 3 year limited warranty. Made in USA. Supplied with an 8-foot, 230V power cord.