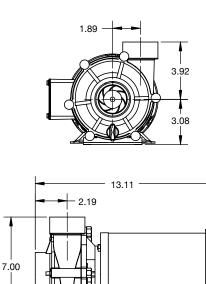

## EX Series - EX3600

This compact series delivers big flow for little power. Great for smaller and simple ponds (3,000 gallons or less). The motor is totally enclosed and fan cooled for durability. 115V only. 18 month limited warranty. Supplied with an 8' power cord. Made in USA.

## **EX3600**