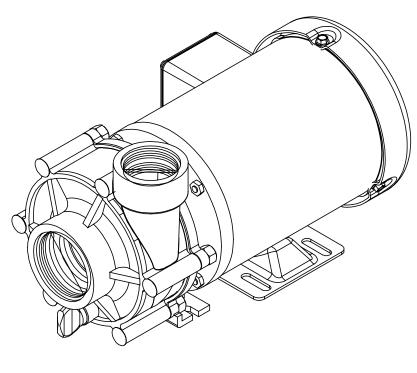

## EX Series - EX3600

This compact series delivers big flow for little power. Great for smaller and simple ponds (3,000 gallons or less). The motor is totally enclosed and fan cooled for durability. 115V only. 18 month limited warranty. Supplied with an 8' power cord. Made in USA.

## **EX3600**