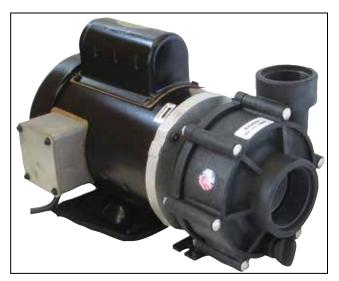

## EX Series - EX3600

This compact series delivers big flow for little power. Great for smaller and simple ponds (3,000 gallons or less). The motor is totally enclosed and fan cooled for durability. 115V only. 18 month limited warranty. Supplied with an 8' power cord. Made in USA.

## **EX3600**