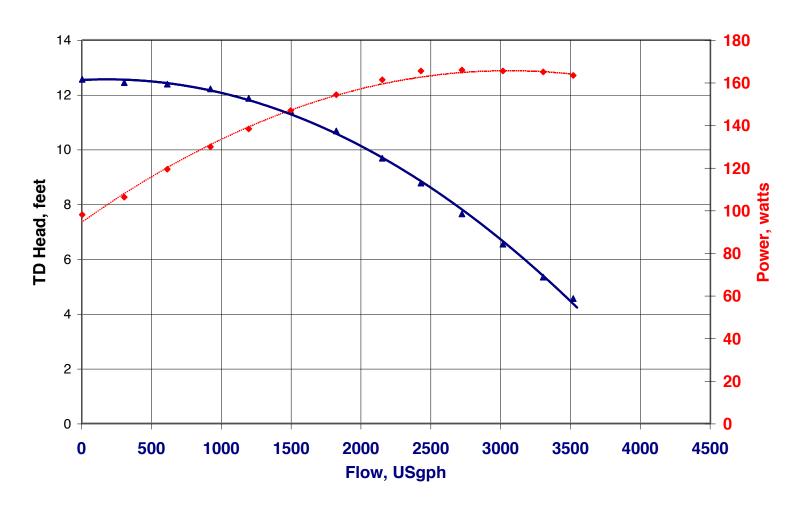

Flow At Total Dynamic Head

| Model   | Max<br>Flow<br>GPH | Max<br>Head<br>Feet | Max<br>Power<br>Watts | Max<br>Current<br>Amps | Flow | 4'   | 6'   | 8'   | 10' | Voltage | Motor<br>Enclosure |
|---------|--------------------|---------------------|-----------------------|------------------------|------|------|------|------|-----|---------|--------------------|
| EX3600  | 3600               | 12'                 | 139                   | 1.4                    | GPM  | 60   | 53   | 44   | 34  | 115     | TEFC               |
| Inlet : | D                  | Discharge 11/2" fpt |                       |                        | 3600 | 3180 | 2640 | 2040 |     |         |                    |