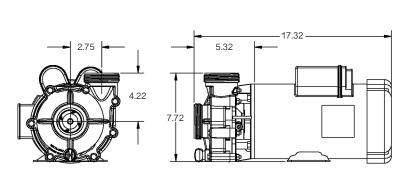

\*Dimensions and illustrations are approximate and for reference only

Flow At Total Dynamic Head

| Model                                                      | Max<br>Flow<br>GPH | Max<br>Head<br>Feet | Max<br>Power<br>Watts | Max<br>Current<br>Amps | Flow | 40'   | 50'  | 60'  | 70'  | 80'  | Voltage | Motor<br>Enclosure |
|------------------------------------------------------------|--------------------|---------------------|-----------------------|------------------------|------|-------|------|------|------|------|---------|--------------------|
| EX13200                                                    | 13200              | 81'                 | 2595                  | 11.5                   | GPM  | 175   | 160  | 141  | 117  | 60   | 230     | TEFC               |
| Inlet & Discharge 2" fpt or 2" slip with unions (included) |                    |                     |                       |                        | GPH  | 10500 | 9600 | 6480 | 7020 | 3600 |         |                    |