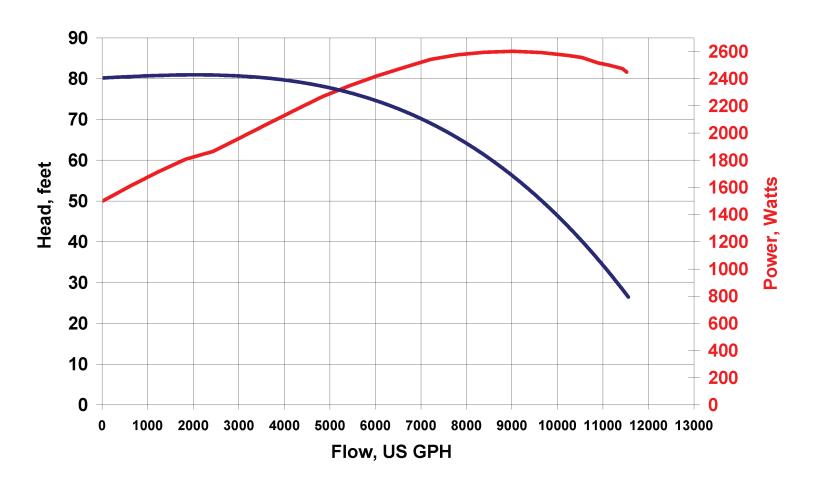

\*Dimensions and illustrations are approximate and for reference only

Flow At Total Dynamic Head

| Model                                                      | Max<br>Flow<br>GPH | Max<br>Head<br>Feet | Max<br>Power<br>Watts | Max<br>Current<br>Amps | Flow | 40'   | 50'  | 60'  | 70'  | 80'  | Voltage | Motor<br>Enclosure |
|------------------------------------------------------------|--------------------|---------------------|-----------------------|------------------------|------|-------|------|------|------|------|---------|--------------------|
| EX13200                                                    | 13200              | 81'                 | 2595                  | 11.5                   | GPM  | 175   | 160  | 141  | 117  | 60   | 230     | TEFC               |
| Inlet & Discharge 2" fpt or 2" slip with unions (included) |                    |                     |                       |                        | GPH  | 10500 | 9600 | 6480 | 7020 | 3600 |         |                    |