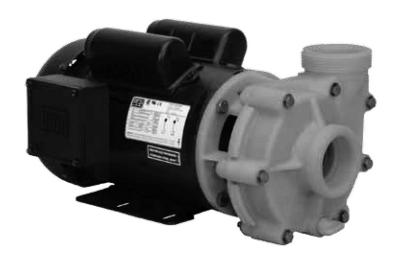

## EX Series - EX11200

For the application that demands high performance, we offer the EX Series External High Head Pumps with abundant flow and pressure. These pumps put the horsepower and efficiency into the pressure side of the performance requirement but maintains flow rates that will meet the most challenging of scenarios. Motor is totally-enclosed, fancooled for durability. 115V or 230 volt. Three year limited warranty. Made in USA. Supplied with an 8-foot, 230V power cord.