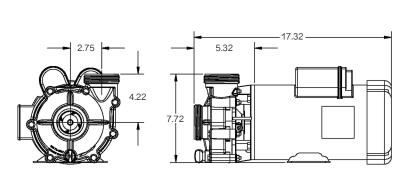

\*Dimensions and illustrations are approximate and for reference only

Flow At Total Dynamic Head

| Model                                                      | Max<br>Flow<br>GPH | Max<br>Head<br>Feet | Max<br>Power<br>Watts | Max<br>Current<br>Amps | Flow | 40'  | 50'  | 60'  | 70'  | 75'  | Voltage | Motor<br>Enclosure |
|------------------------------------------------------------|--------------------|---------------------|-----------------------|------------------------|------|------|------|------|------|------|---------|--------------------|
| EX11200                                                    | 11160              | 80'                 | 2162                  | 9.6                    | GPM  | 138  | 122  | 102  | 75   | 53   | 230     | TEFC               |
| Inlet & Discharge 2" fpt or 2" slip with unions (included) |                    |                     |                       |                        | GPH  | 8280 | 7320 | 6120 | 4500 | 3180 |         |                    |