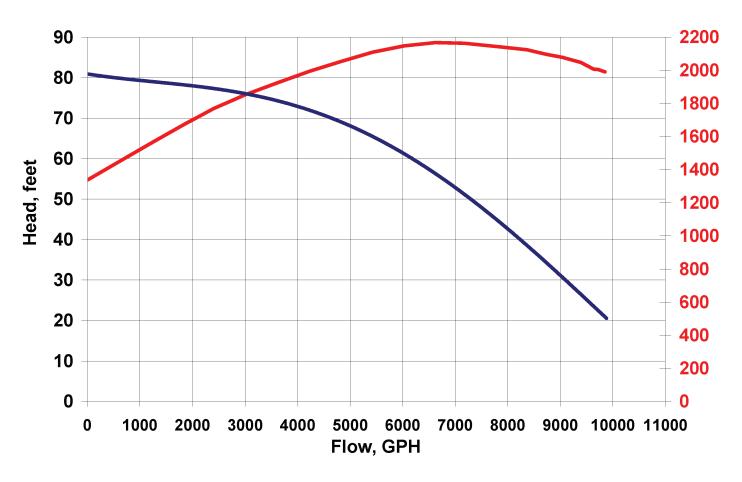

\*Dimensions and illustrations are approximate and for reference only

Flow At Total Dynamic Head

| Model                                                      | Max<br>Flow<br>GPH | Max<br>Head<br>Feet | Max<br>Power<br>Watts | Max<br>Current<br>Amps | Flow | 40'  | 50'  | 60'  | 70'  | 75'  | Voltage | Motor<br>Enclosure |
|------------------------------------------------------------|--------------------|---------------------|-----------------------|------------------------|------|------|------|------|------|------|---------|--------------------|
| EX11200                                                    | 11160              | 80'                 | 2162                  | 9.6                    | GPM  | 138  | 122  | 102  | 75   | 53   | 230     | TEFC               |
| Inlet & Discharge 2" fpt or 2" slip with unions (included) |                    |                     |                       |                        | GPH  | 8280 | 7320 | 6120 | 4500 | 3180 |         |                    |