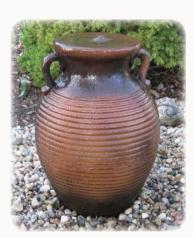

## Statuary Fountains & Kits

These statuary pieces offer a variety of fountain options and can be used as indoor or outdoor displays. Molded from tough, impact resistant, synthetic materials — these pieces look very realistic! All pieces include tubing with statue for easy pump connection. We also offer full kits with specific statuary that can be buried in the ground or free standing on patios and decks. These complete kits include basin, pump, statuary and all necessary fittings.

#### Redi-Basins and Statuary

From real basalt columns to decorative vases, Tranquil Décor water features are designed to provide a simple, elegant way to enjoy the soothing sound of water.

Distributed By: