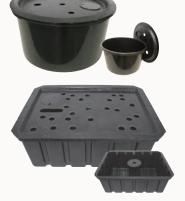

#### Pro-Series Basins

- Ships complete and is engineered to be self supporting
- Has the thickest, strongest grating of any similar product and features pump access door for easy pump removal/service
- Available in two sizes:
   26" x 26" x 12" deep or 50" x 50" x 14" deep

#### Pro-Series Half Basins

- Can be installed on decks, patios, indoors all above grade or buried, ideal for use in block walls!
- Half circle design fits snug to wall
- Includes anti-splash strip to minimize water loss, an optional larger splash mat is also available
- Approximate size: 48"L x 24"W x 151/2"T

### Light Duty Basins • Ideal for use with light weight resin type

- statuary pieces
- Clear span grating no legs for easy pump installation and removal
- · Economically priced
- 40" and 48" sizes available

### Heavy Duty Basins • Molded support grates have multiple legs for increased

- load capacity
- Ideal for use with concrete statuary, vases, rocks and fountains
- Available in four sizes: 28", 40", 48" and 58"
- Multiple access doors (on 40" and larger) allow for pumps, auto-fill, underwater lights or can be used as plant pockets