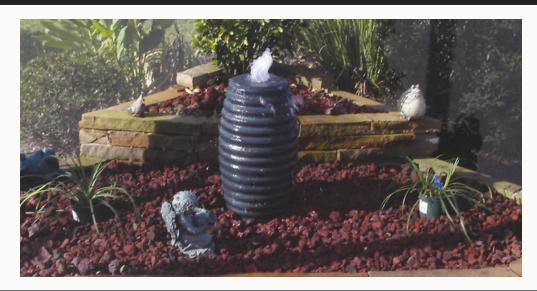

## Statuary Fountains & Kits

These statuary pieces offer a variety of fountain options and can be used as indoor or outdoor displays. Molded from tough, impact resistant, synthetic materials — these pieces look very realistic! All pieces include tubing with statue for easy pump connection. We also offer full kits with specific statuary that can be buried in the ground or free standing on patios and decks. These complete kits include basin, pump, statuary and all necessary fittings.