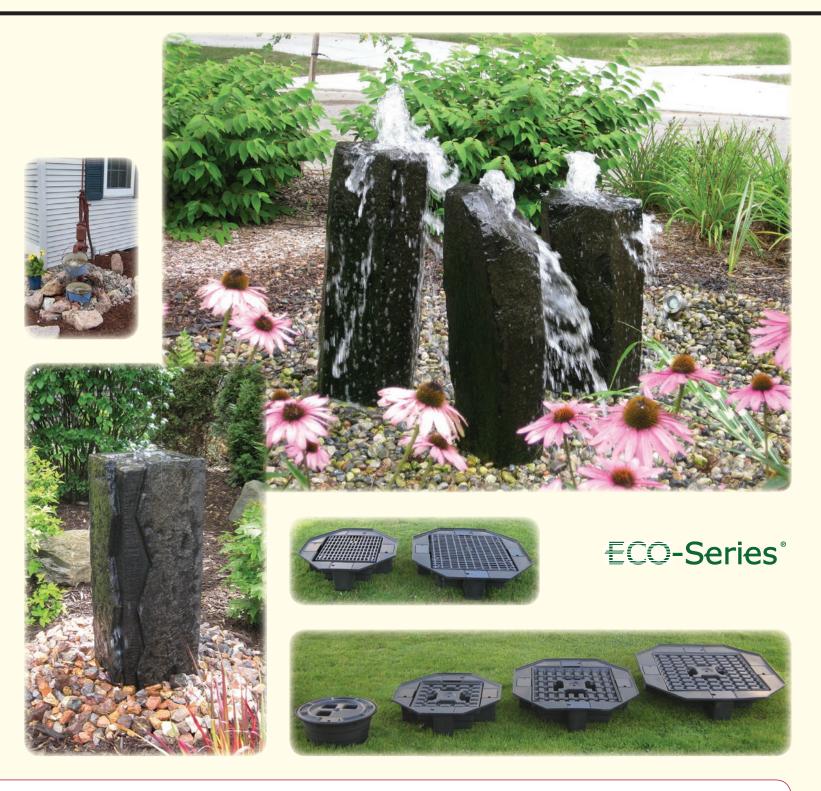

The basin is placed in an excavated hole and a decorative fountain piece is placed on the top. A submersible pump is connected to the fountain and then placed inside the basin. Using decorative stone to cover the top puts the finishing touch on a simple way to add water to any landscape.

EasyPro offers a number of styles and sizes to accommodate a wide

variety of decorative fountains.

#### Pro-Series Basins

- Ships complete and is engineered to be self supporting
- Has the thickest, strongest grating of any similar product and features pump access door for easy pump removal/service
- Available in two sizes:
   26" x 26" x 12" deep or 50" x 50" x 14" deep