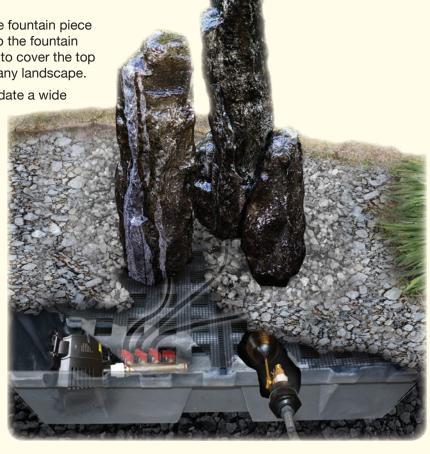

The basin is placed in an excavated hole and a decorative fountain piece is placed on the top. A submersible pump is connected to the fountain and then placed inside the basin. Using decorative stone to cover the top puts the finishing touch on a simple way to add water to any landscape.

EasyPro offers a number of styles and sizes to accommodate a wide

variety of decorative fountains.