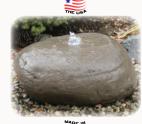

### Basins

Disappearing fountains, statues, vases and rocks are very popular. EasyPro basins offer a simple way to create a water feature for those who do not have space for a pond or Just-A-Falls system.

The basin is placed in an excavated hole and a decorative fountain piece is placed on the top. A submersible pump is connected to the fountain and then placed inside the basin. Using decorative stone to cover the top puts the finishing touch on a simple way to add water to any landscape.

EasyPro offers a number of styles and sizes to accommodate a wide

variety of decorative fountains.