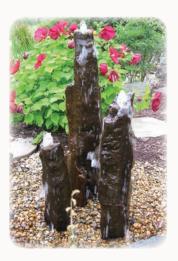

The basin is placed in an excavated hole and a decorative fountain piece is placed on the top. A submersible pump is connected to the fountain and then placed inside the basin. Using decorative stone to cover the top puts the finishing touch on a simple way to add water to any landscape.

EasyPro offers a number of styles and sizes to accommodate a wide

variety of decorative fountains.