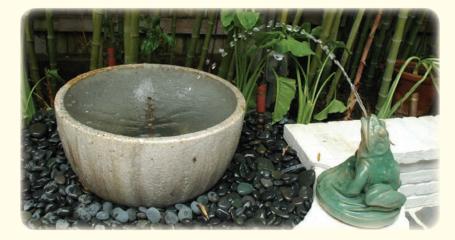

### Basins

Disappearing fountains, statues, vases and rocks are very popular. EasyPro basins offer a simple way to create a water feature for those who do not have space for a pond or Just-A-Falls system.

## Statuary Fountains & Kits

These statuary pieces offer a variety of fountain options and can be used as indoor or outdoor displays. Molded from tough, impact resistant, synthetic materials — these pieces look very realistic! All pieces include tubing with statue for easy pump connection. We also offer full kits with specific statuary that can be buried in the ground or free standing on patios and decks. These complete kits include basin, pump, statuary and all necessary fittings.