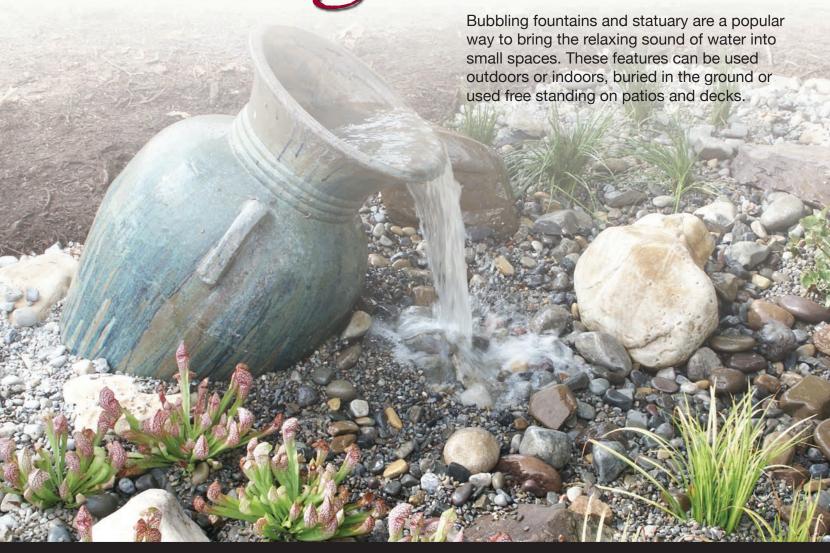

## Statuary Fountains & Kits

These statuary pieces offer a variety of fountain options and can be used as indoor or outdoor displays. Molded from tough, impact resistant, synthetic materials — these pieces look very realistic! All pieces include tubing with statue for easy pump connection. We also offer full kits with specific statuary that can be buried in the ground or free standing on patios and decks. These complete kits include basin, pump, statuary and all necessary fittings.

#### Redi-Basins and Statuary

From real basalt columns to decorative vases, Tranquil Décor water features are designed to provide a simple, elegant way to enjoy the soothing sound of water.

Distributed By: