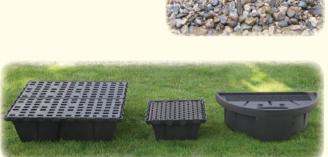

#### Pro-Series Basins

- Ships complete and is engineered to be self supporting
- Has the thickest, strongest grating of any similar product and features pump access door for easy pump removal/service
- Available in two sizes:
   26" x 26" x 12" deep or 50" x 50" x 14" deep

#### Pro-Series Half Basins

- Can be installed on decks, patios, indoors all above grade or buried, ideal for use in block walls!
- Half circle design fits snug to wall
- Includes anti-splash strip to minimize water loss, an optional larger splash mat is also available
- Approximate size: 48"L x 24"W x 151/2"T

### Light Duty Basins • Ideal for use with light weight resin type

- statuary pieces
- Clear span grating no legs for easy pump installation and removal
- · Economically priced
- 40" and 48" sizes available

### Heavy Duty Basins • Molded support grates have multiple legs for increased

- load capacity
- Ideal for use with concrete statuary, vases, rocks and fountains
- Available in four sizes: 28", 40", 48" and 58"
- Multiple access doors (on 40" and larger) allow for pumps, auto-fill, underwater lights or can be used as plant pockets