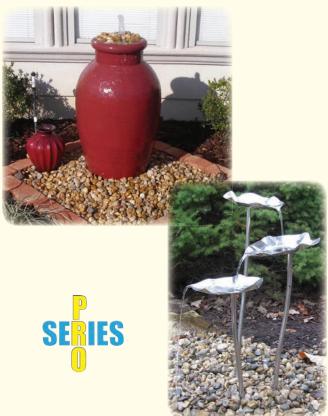

## Statuary Fountains & Kits

These statuary pieces offer a variety of fountain options and can be used as indoor or outdoor displays. Molded from tough, impact resistant, synthetic materials — these pieces look very realistic! All pieces include tubing with statue for easy pump connection. We also offer full kits with specific statuary that can be buried in the ground or free standing on patios and decks. These complete kits include basin, pump, statuary and all necessary fittings.