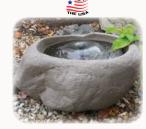

### Basins

Disappearing fountains, statues, vases and rocks are very popular. EasyPro basins offer a simple way to create a water feature for those who do not have space for a pond or Just-A-Falls system.

The basin is placed in an excavated hole and a decorative fountain piece is placed on the top. A submersible pump is connected to the fountain and then placed inside the basin. Using decorative stone to cover the top puts the finishing touch on a simple way to add water to any landscape.

EasyPro offers a number of styles and sizes to accommodate a wide

variety of decorative fountains.