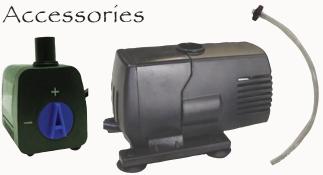

The basin is placed in an excavated hole and a decorative fountain piece is placed on the top. A submersible pump is connected to the fountain and then placed inside the basin. Using decorative stone to cover the top puts the finishing touch on a simple way to add water to any landscape.