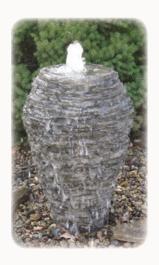

## Statuary Fountains & Kits

These statuary pieces offer a variety of fountain options and can be used as indoor or outdoor displays. Molded from tough, impact resistant, synthetic materials — these pieces look very realistic! All pieces include tubing with statue for easy pump connection. We also offer full kits with specific statuary that can be buried in the ground or free standing on patios and decks. These complete kits include basin, pump, statuary and all necessary fittings.

#### Redi-Basins and Statuary

From real basalt columns to decorative vases, Tranquil Décor water features are designed to provide a simple, elegant way to enjoy the soothing sound of water.

Distributed By: