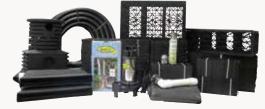

## Just-A-Falls

All EasyPro Just-A-Falls kits include everything you need to build a beautiful, top quality feature: waterfall spillway, liner, underlayment, PVC pipe, check valve assembly, pump, pump vault and instruction manual. A selection of kits offer equipment options and streams from 7' to 30' long.

### **Just-A-Falls Components:**

- Liner
- Underlayment
- Spillway
- Pump Vault

- Pump
- Plumbing assembly
- Flex PVC pipe
- Installation kit

Res-Cubes are model specific and not included in all kits

Large Waterfall Diffuser Kit