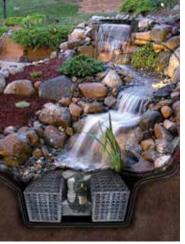

### **Just-A-Falls Components:**

- Liner
- Underlayment
- Spillway
- Pump Vault

- Pump
- Plumbing assembly
- Flex PVC pipe
- Installation kit

Res-Cubes are model specific and not included in all kits

Large Waterfall Diffuser Kit