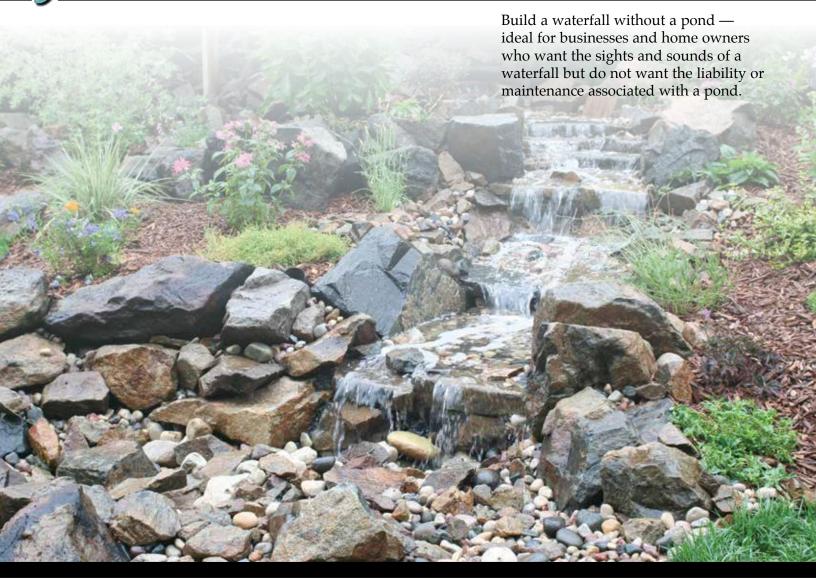

# Just-A-Falls

The waterfall/stream portion of a "Just-A-Falls" system is built the same as most water features, however, the retention basin at the bottom is much easier and faster to build than a normal pond. Since you simply need a reservoir to hold water in, you do not need any decorative shape or ledges built in. Simply dig the hole, install liner, place vault in hole and fill with rock or reservoir cubes.

## Just-A-Falls

All EasyPro Just-A-Falls kits include everything you need to build a beautiful, top quality feature: waterfall spillway, liner, underlayment, PVC pipe, check valve assembly, pump, pump vault and instruction manual. A selection of kits offer equipment options and streams from 7' to 30' long.