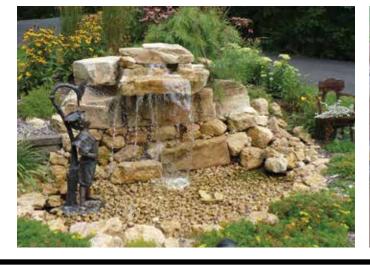

#### **ECO-Series Kits**

**ECO-Series** 

Enjoy the sound of water with an Eco-Series Just-A-Falls kit. This is the ideal system for the backyard "Do-it-Yourselfer." These kits include simple to install, one piece spillways. Our patented Spliner Lock system attaches the stream liner to the spillway without silicone, bolts or tools. Each of these kits are designed with the ease of installation in mind.