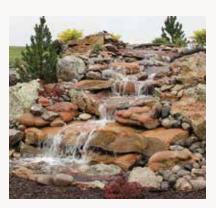

# Just-A-Falls

The waterfall/stream portion of a "Just-A-Falls" system is built the same as most water features, however, the retention basin at the bottom is much easier and faster to build than a normal pond. Since you simply need a reservoir to hold water in, you do not need any decorative shape or ledges built in. Simply dig the hole, install liner, place vault in hole and fill with rock or reservoir cubes.

## Just-A-Falls

All EasyPro Just-A-Falls kits include everything you need to build a beautiful, top quality feature: waterfall spillway, liner, underlayment, PVC pipe, check valve assembly, pump, pump vault and instruction manual. A selection of kits offer equipment options and streams from 7' to 30' long.

#### **Pro-Series Kits**

Take full advantage of your space with a Pro-Series Just-A-Falls kit. These professional grade components marry the water feature with the terrain, creating a high quality focal point in the landscape. Pro-Series spillways include a grate just below the water level to stack stone, hiding the spillway from view. Each Pro-Series kit is available with Res-Cubes to maximize space and holding capacity.