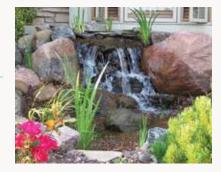

#### **Pro-Series Kits**

Take full advantage of your space with a Pro-Series Just-A-Falls kit. These professional grade components marry the water feature with the terrain, creating a high quality focal point in the landscape. Pro-Series spillways include a grate just below the water level to stack stone, hiding the spillway from view. Each Pro-Series kit is available with Res-Cubes to maximize space and holding capacity.